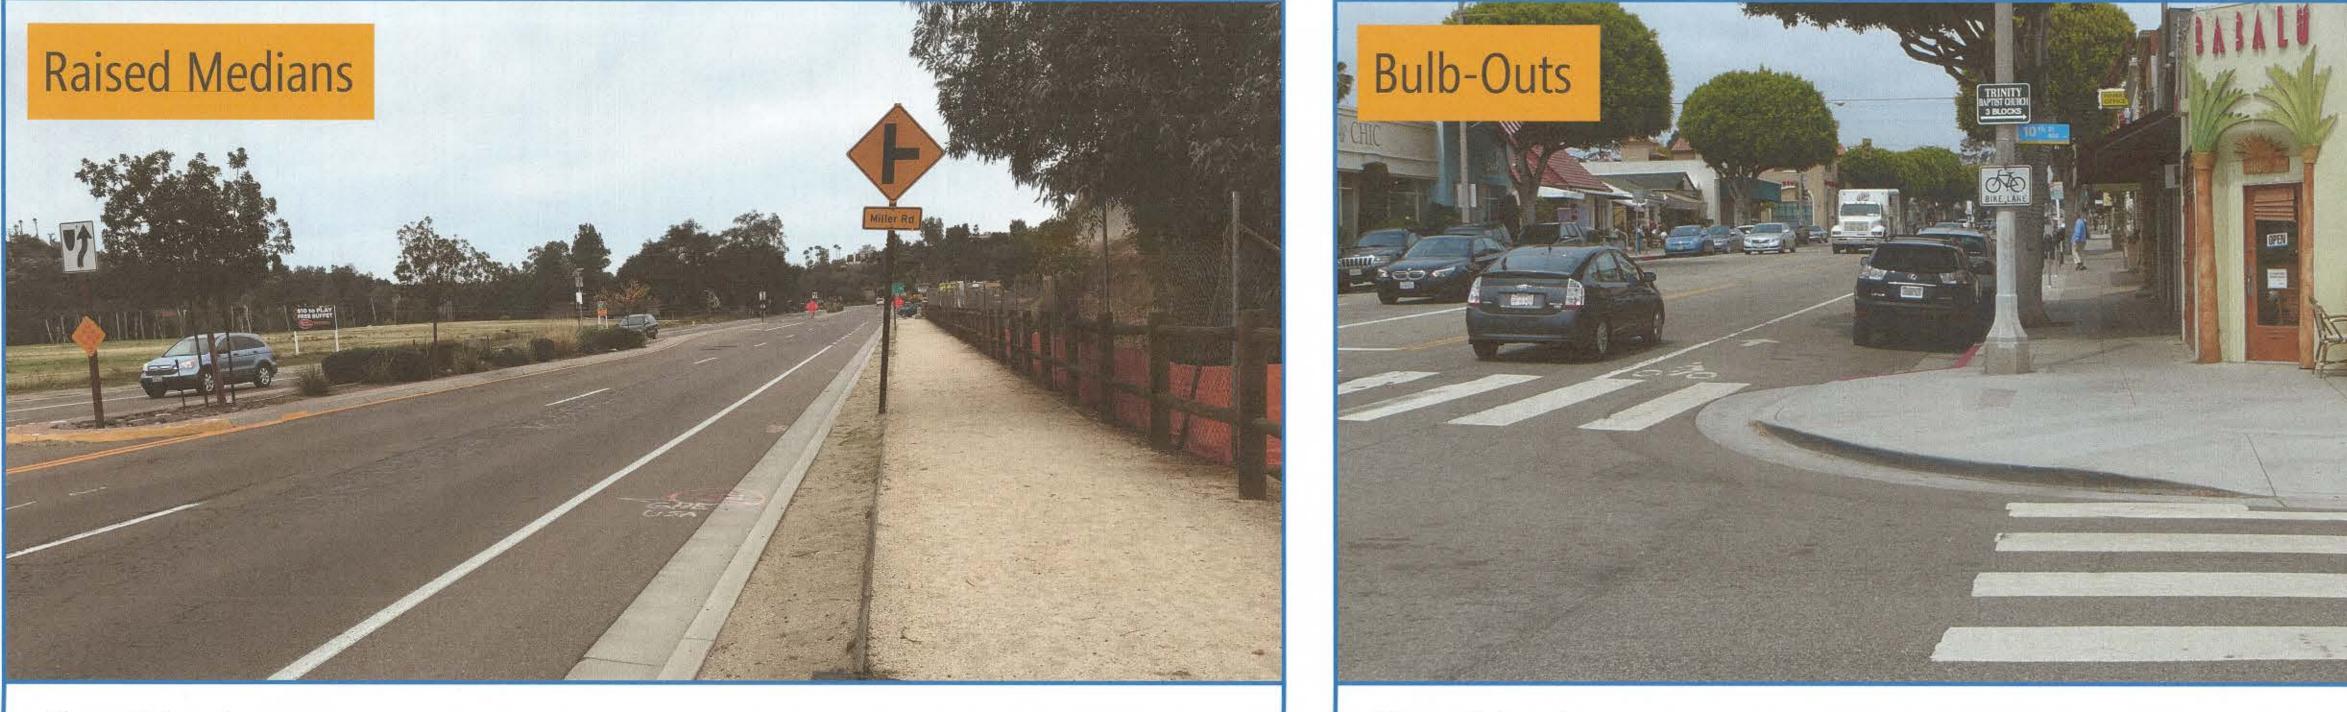

#### Exercise 2 Input – Corridor Priorities

In the second portion of Exercise 2, participants were provided with worksheets showing examples of various potential treatment types for the corridor. Participants were provided with one set of 1, 2, 3 stickers and asked to place them on the treatment examples, in order of priority. In addition, participants were able to apply 'post-it' notes to provide additional comment on priorities.