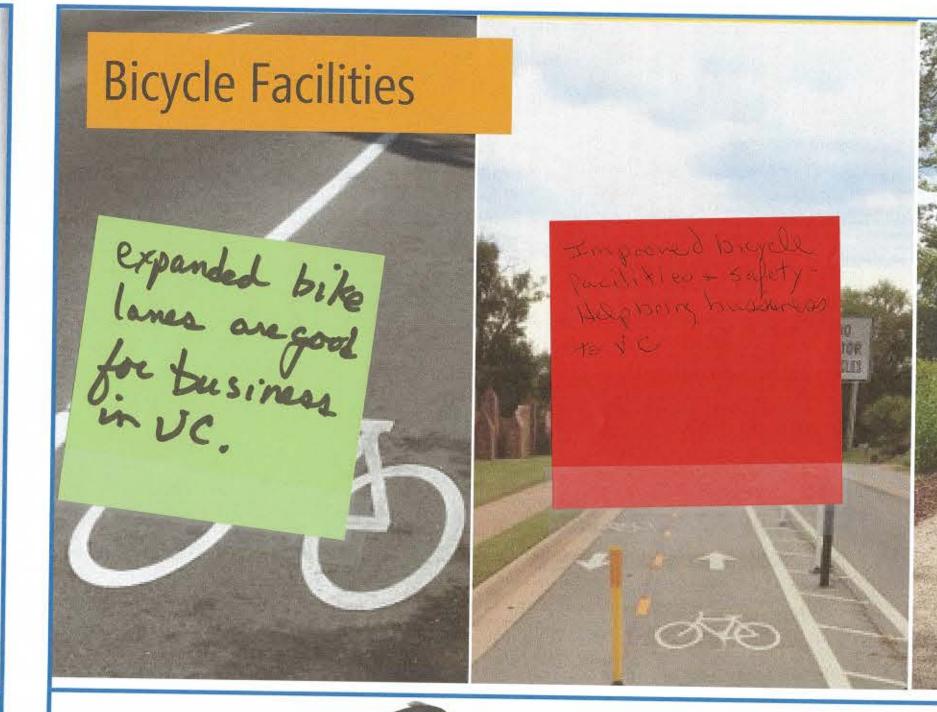

#### Exercise 2 Input – Corridor Priorities

In the second portion of Exercise 2, participants were provided with worksheets showing examples of various potential treatment types for the corridor. Participants were provided with one set of 1, 2, 3 stickers and asked to place them on the treatment examples, in order of priority. In addition, participants were able to apply 'post-it' notes to provide additional comment on priorities.

In the following pages, you will find the scans of this participant input.

Place stickers here

3