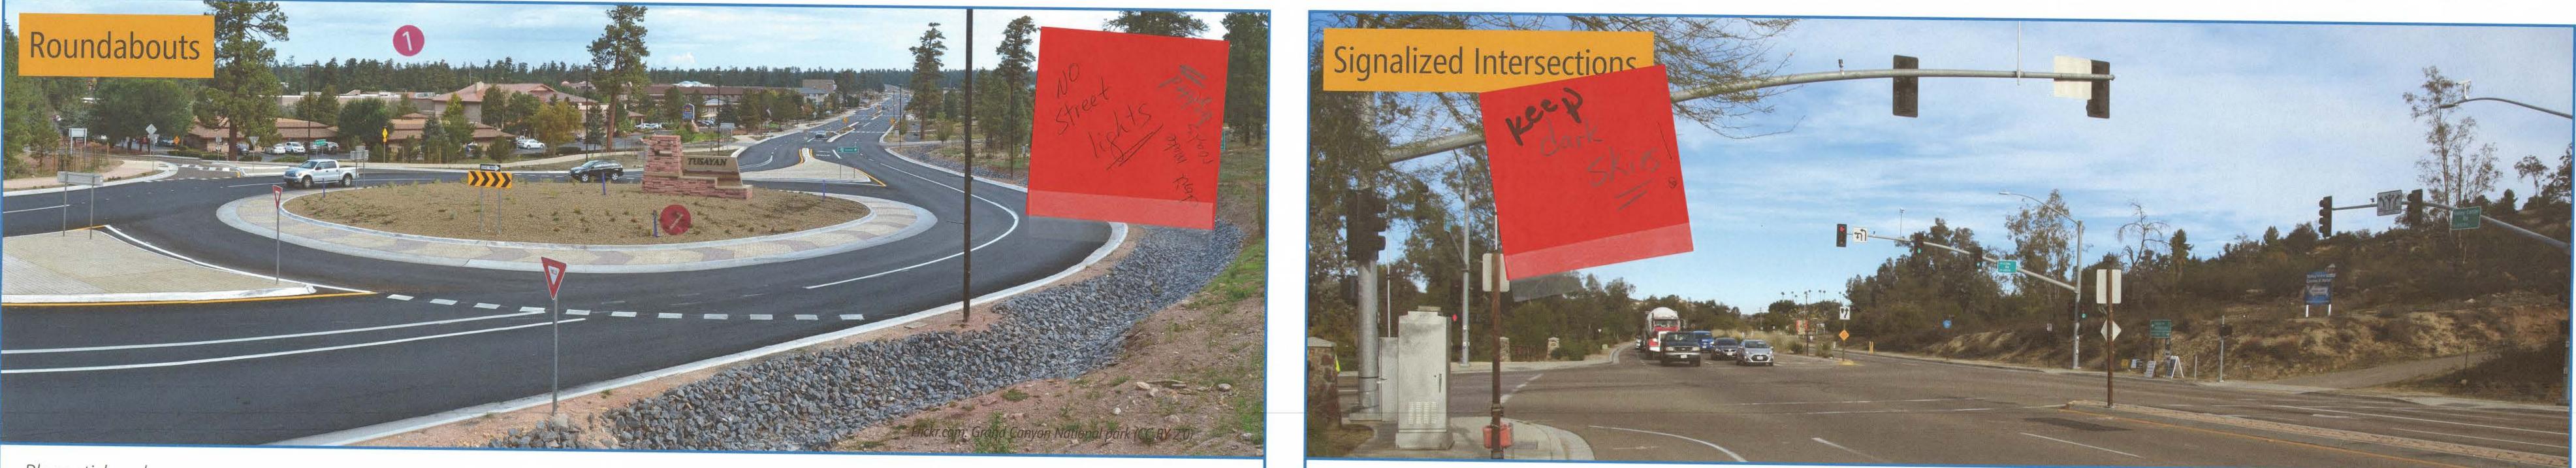

#### Exercise 2 Input – Corridor Priorities

In the second portion of Exercise 2, participants were provided with worksheets showing examples of various potential treatment types for the corridor. Participants were provided with one set of 1, 2, 3 stickers and asked to place them on the treatment examples, in order of priority. In addition, participants were able to apply 'post-it' notes to provide additional comment on priorities.

In the following pages, you will find the scans of this participant input.

Place stickers here

3