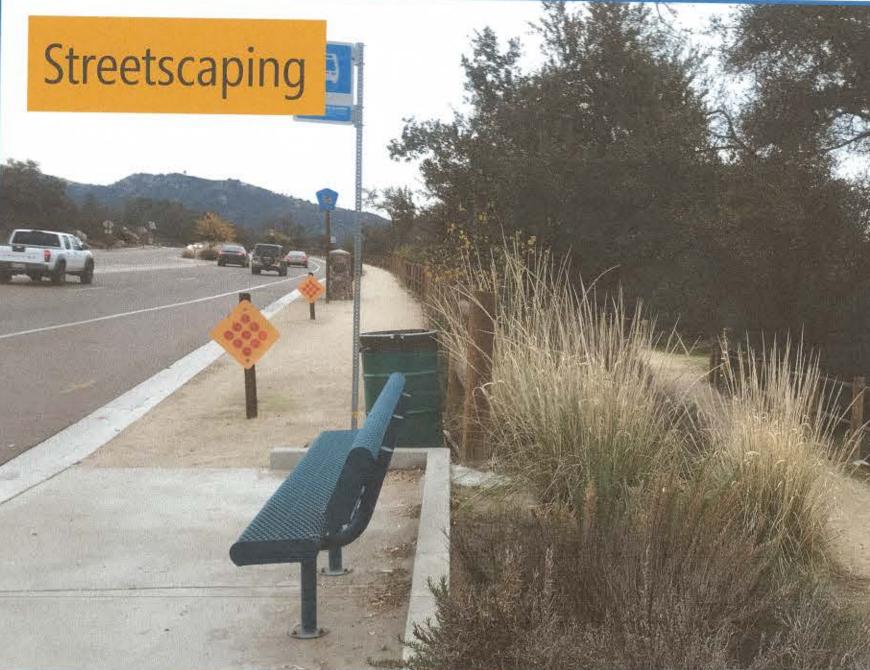

#### - IMPROVE traffic fow

- slow speed Attractive
- Safer
- less expensive long term.

Place stickers here e helt had hat