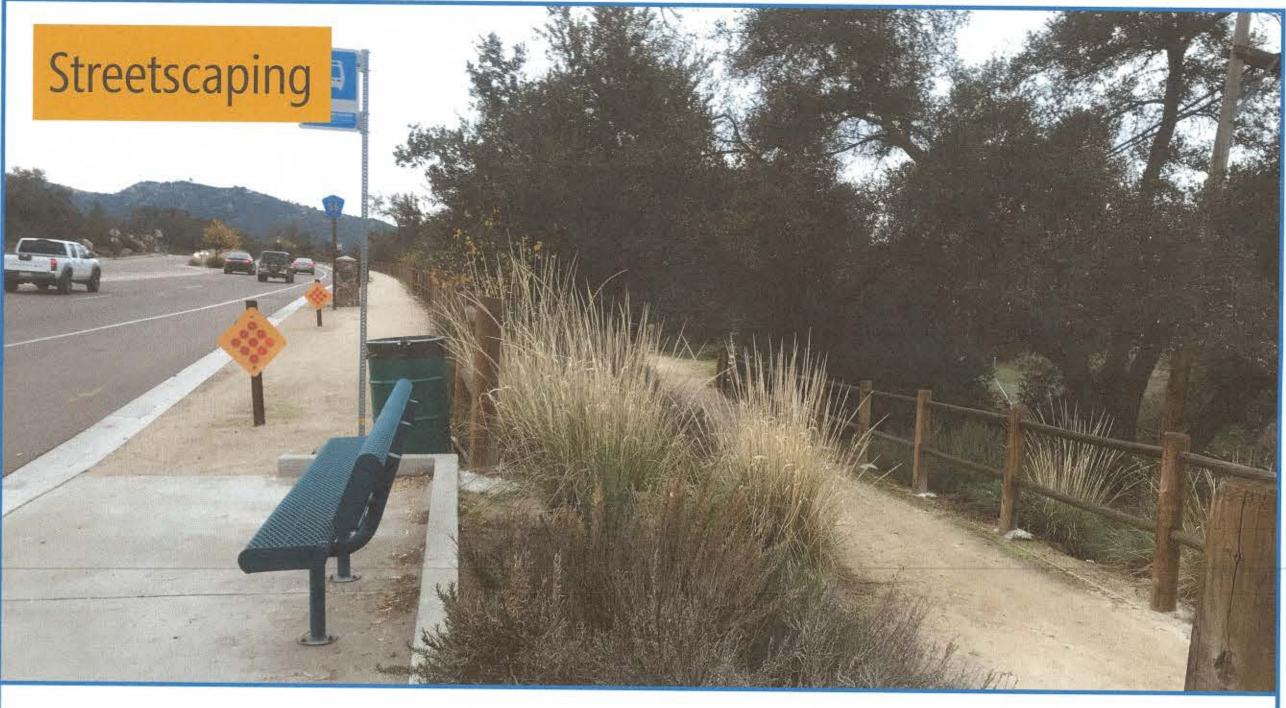

yswa





Place stickers here



# **Corridor Priorities** What would you like to see?

#### Place stickers on the **THREE** improvements you would most like to see on Valley Center Road (1 = highest priority, 3 = lowest priority)

Place stickers here

195

3





Place stickers here

3





### Corridor Priorities What would you like to see?



Place stickers here 💋



Place stickers here 3 2 2 More equestrian traits.



Place stickers here









Place stickers here





Place stickers here





### **Corridor Priorities** What would you like to see?











1



Place stickers here unnecessary





Place stickers here



E

Place stickers here

### **Corridor Priorities** What would you like to see?

Place stickers here

Place stickers here



a little and the second



Place stickers here













### **Corridor Priorities** What would you like to see?



Place stickers here













#### - IMPROVE traffic fow

- slow speed Attractive
- Safer
- less expensive long term.





Place stickers here e helt had hat

# **Corridor Priorities** What would you like to see?



Place stickers here (3)



2





Place stickers here





Place stickers here Additional trails.

1 0 2 3

should be for all - NON-motorized use Horses + bicycles too. should connect schools- to Parks-To tlousing Developments.

### Corridor Priorities What would you like to see?

Place stickers here



Place stickers here Safe crossings for Equestrians are important.



Place stickers here





Place stickers here



Should be safer + connects schools - parks - Developments