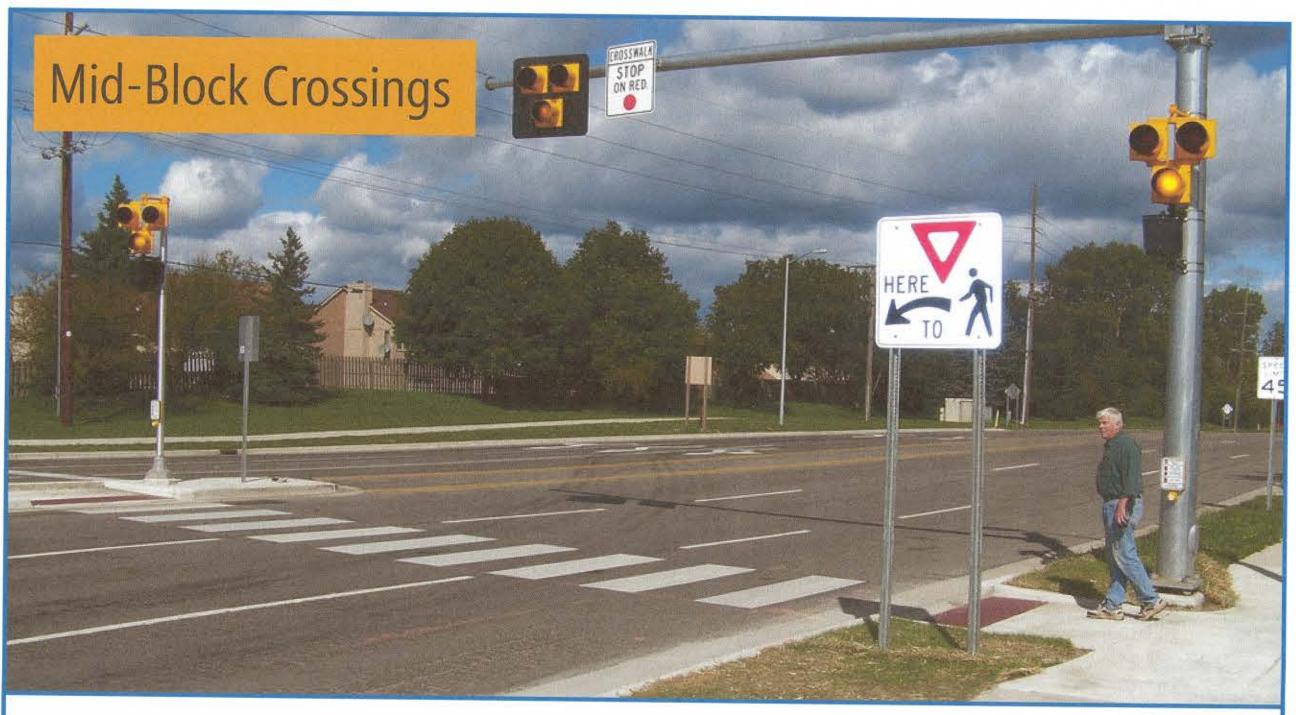

#### Exercise 2 Input – Corridor Priorities

In the second portion of Exercise 2, participants were provided with worksheets showing examples of various potential treatment types for the corridor. Participants were provided with one set of 1, 2, 3 stickers and asked to place them on the treatment examples, in order of priority. In addition, participants were able to apply 'post-it' notes to provide additional comment on priorities.

In the following pages, you will find the scans of this participant input.











Place stickers here



3









### Corridor Priorities What would you like to see?



Place stickers here





100 K hi po des trins Herd research



Not APPROPRIATE IN POWNTOWN V.C.L

(TRAFFIC/SPACE)





### **Corridor Priorities** What would you like to see?











Leep cross wal InTer Sections only



haohe



Place stickers here

2

Great in New Developments

### **Corridor Priorities** What would you like to see?



Place stickers here







Place stickers here







### Corridor Priorities What would you like to see?



Place stickers here 🙆 3

Place stickers here

Place stickers here















yswa





Place stickers here



# **Corridor Priorities** What would you like to see?

#### Place stickers on the **THREE** improvements you would most like to see on Valley Center Road (1 = highest priority, 3 = lowest priority)

Place stickers here

195

3





Place stickers here

3





### Corridor Priorities What would you like to see?



Place stickers here 💋



Place stickers here 3 2 2 More equestrian traits.



Place stickers here