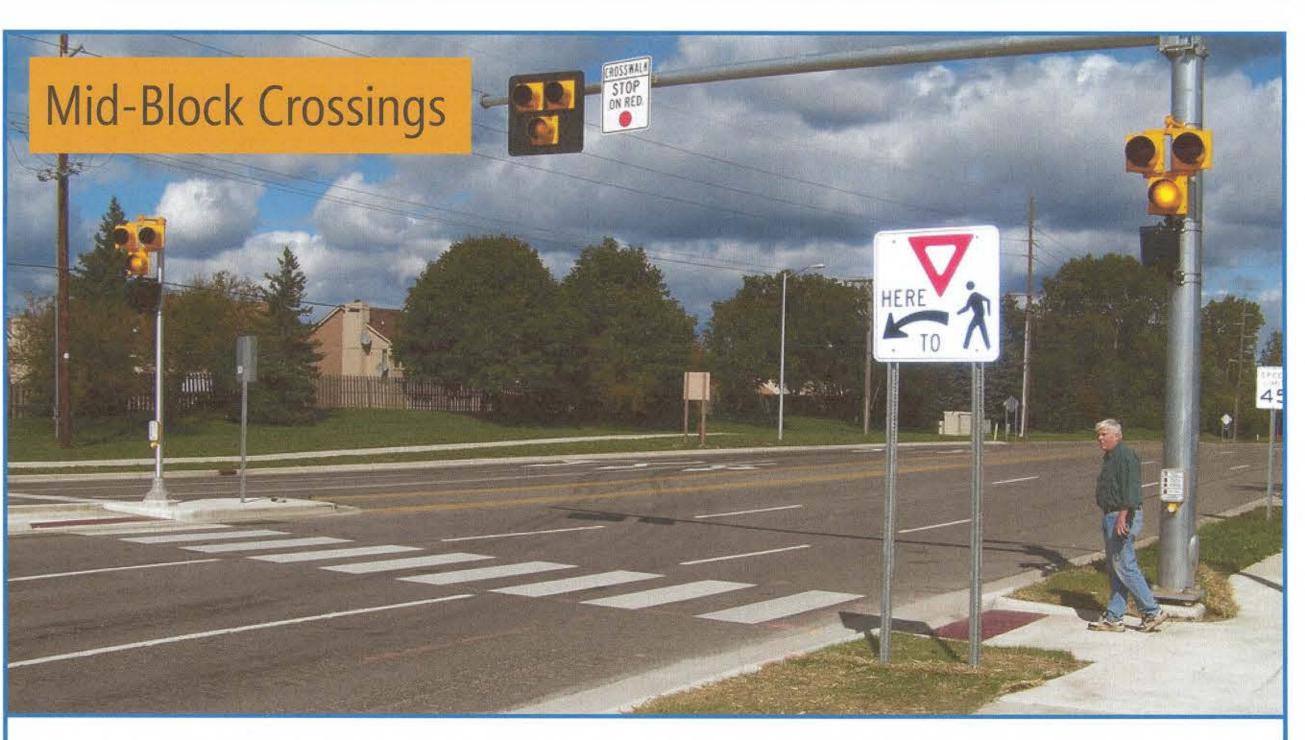

#### Place stickers on the **THREE** improvements you would most like to see on Valley Center Road (1 = highest priority, 3 = lowest priority)

Place stickers here

195

3

Place stickers here

3