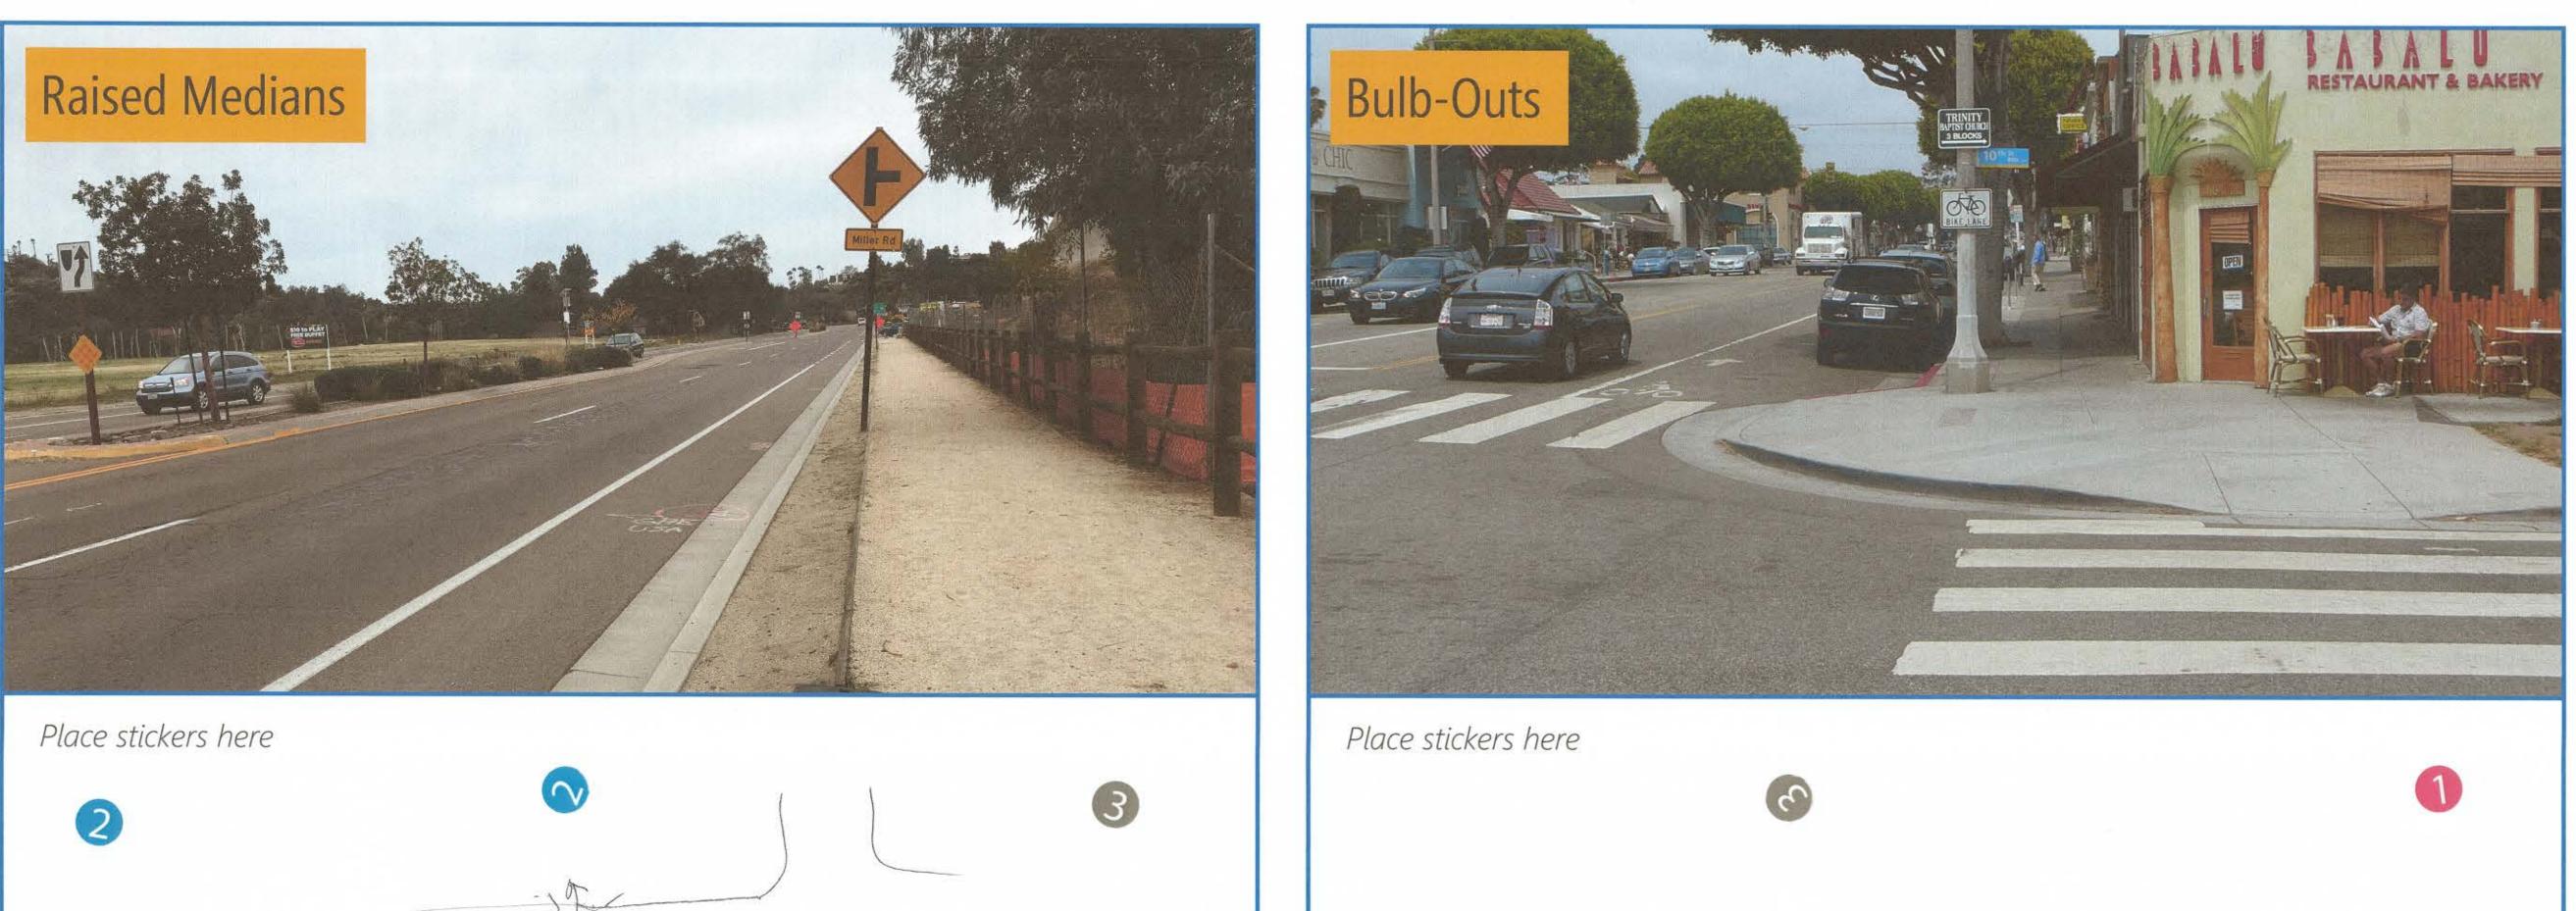

#### Place stickers on the **THREE** improvements you would most like to see on Valley Center Road (1 = highest priority, 3 = lowest priority)

Place stickers here

195

3

Place stickers here

3