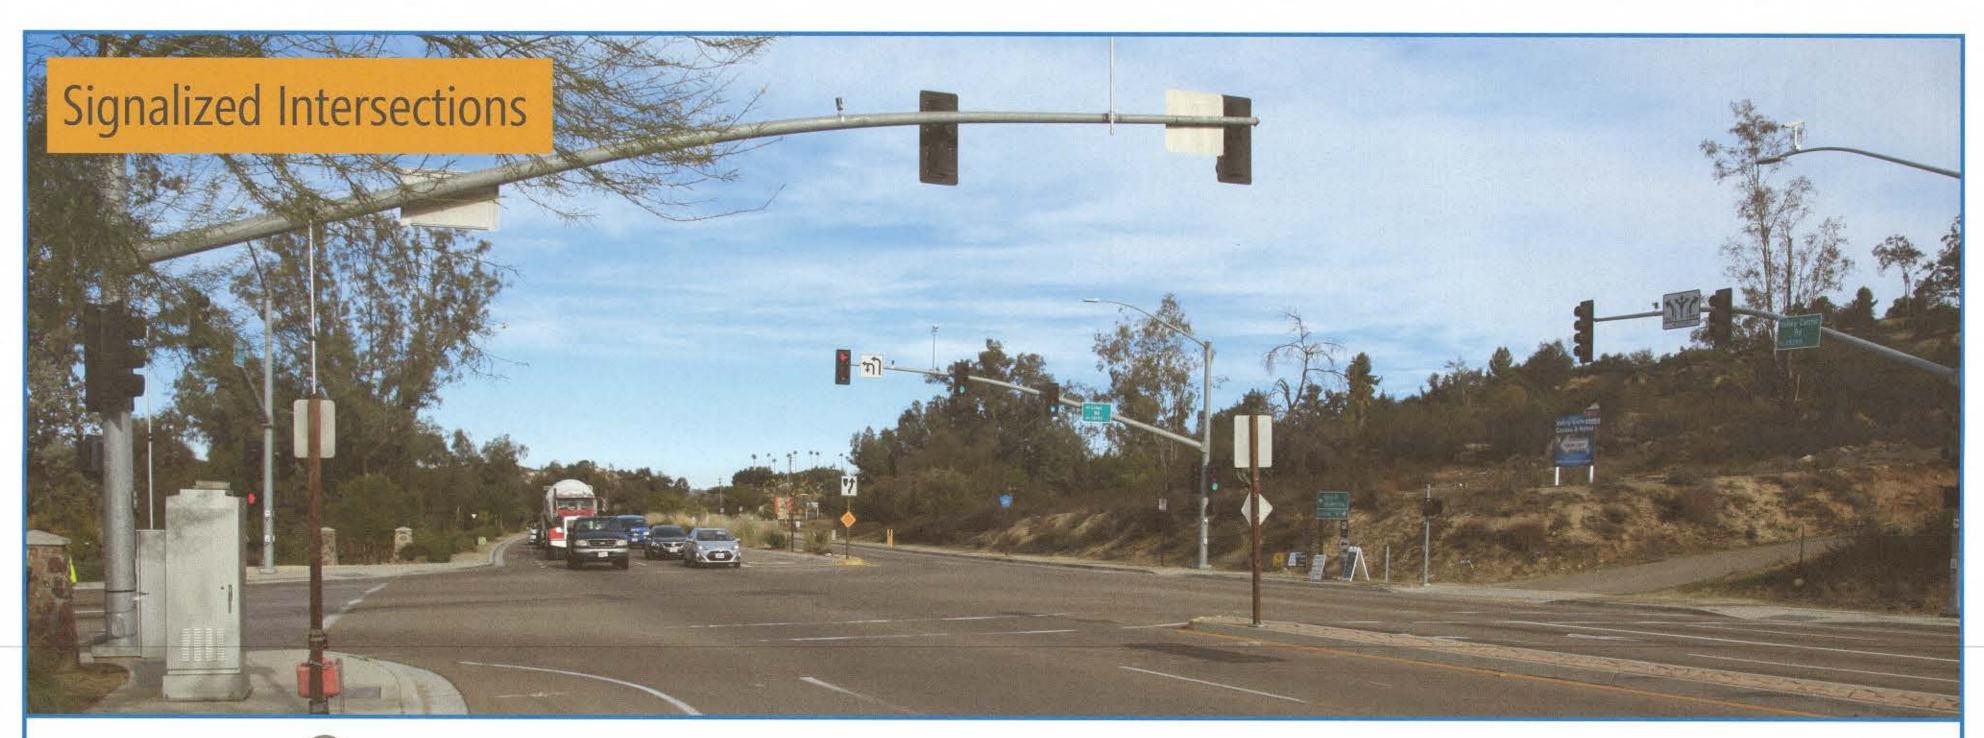

#### - IMPROVE traffic fow

- slow speed Attractive
- Safer
- less expensive long term.

Place stickers here e helt had hat