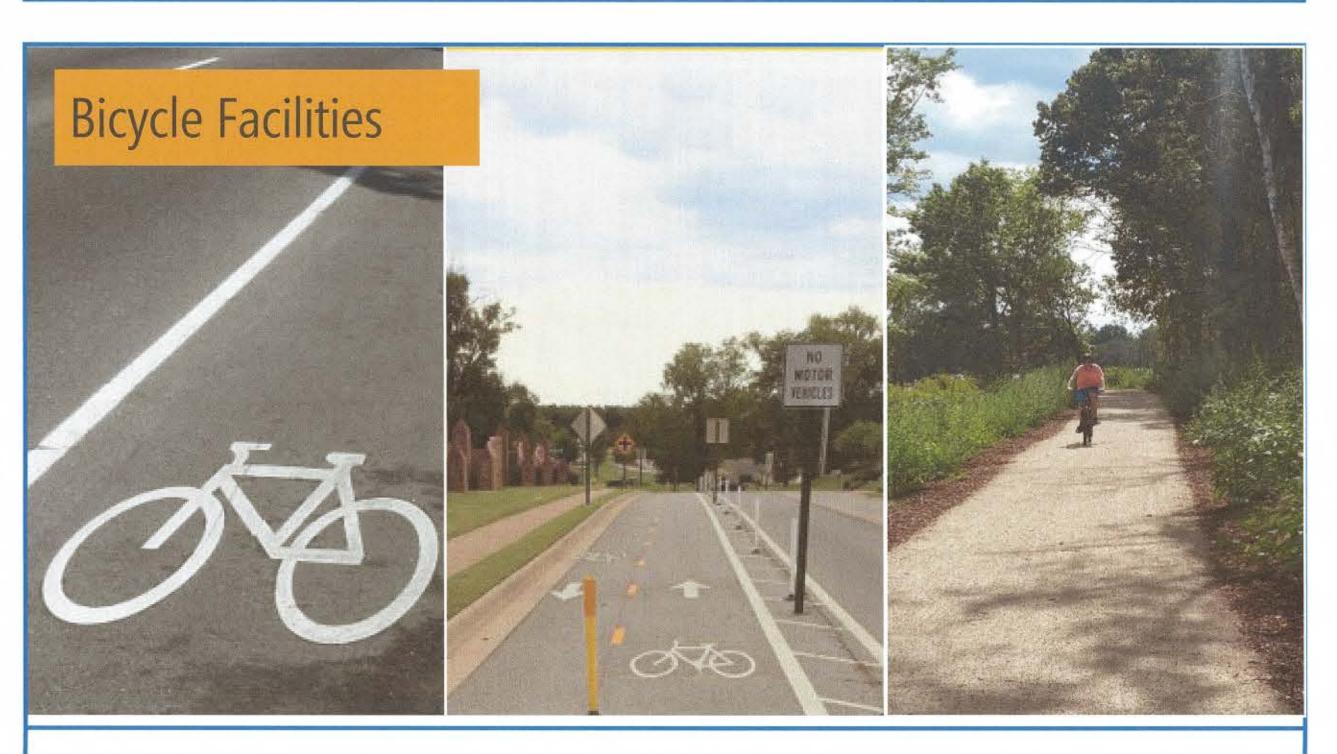

#### Place stickers on the **THREE** improvements you would most like to see on Valley Center Road (1 = highest priority, 3 = lowest priority)

Place stickers here

195

3

Place stickers here

3