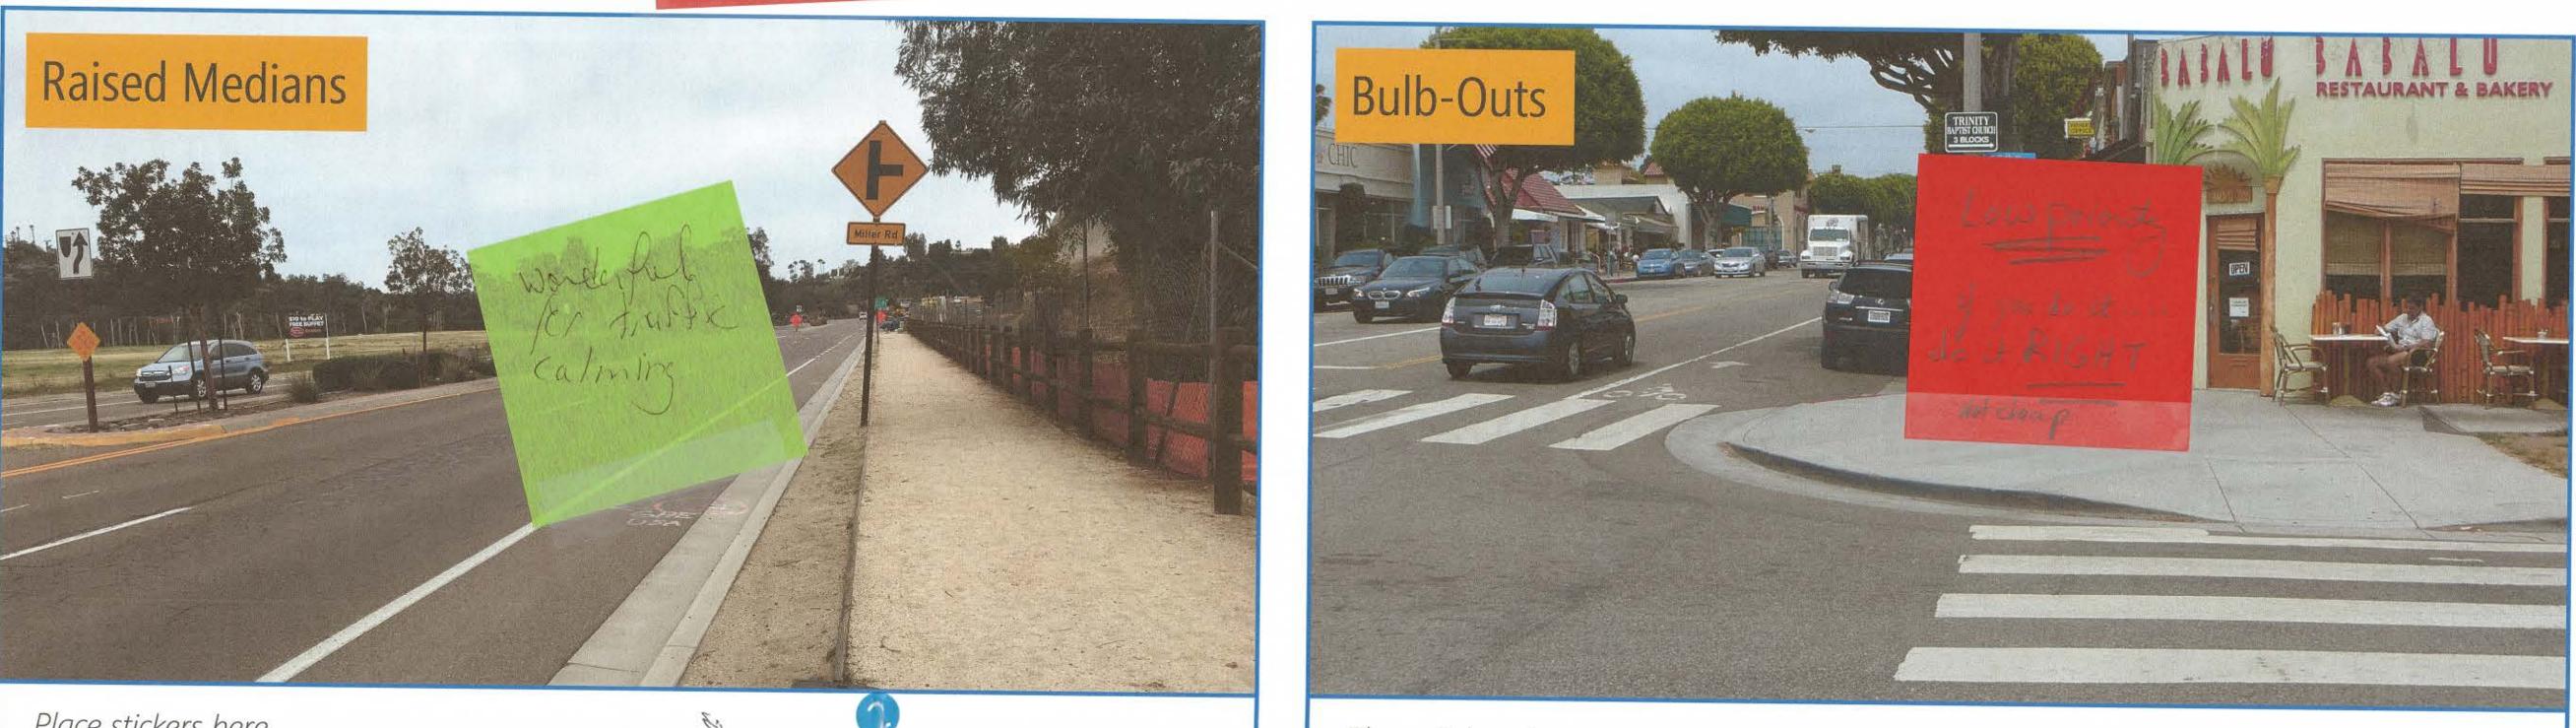

#### Exercise 2 Input – Corridor Priorities

In the second portion of Exercise 2, participants were provided with worksheets showing examples of various potential treatment types for the corridor. Participants were provided with one set of 1, 2, 3 stickers and asked to place them on the treatment examples, in order of priority. In addition, participants were able to apply 'post-it' notes to provide additional comment on priorities.

In the following pages, you will find the scans of this participant input.

Place stickers here

3