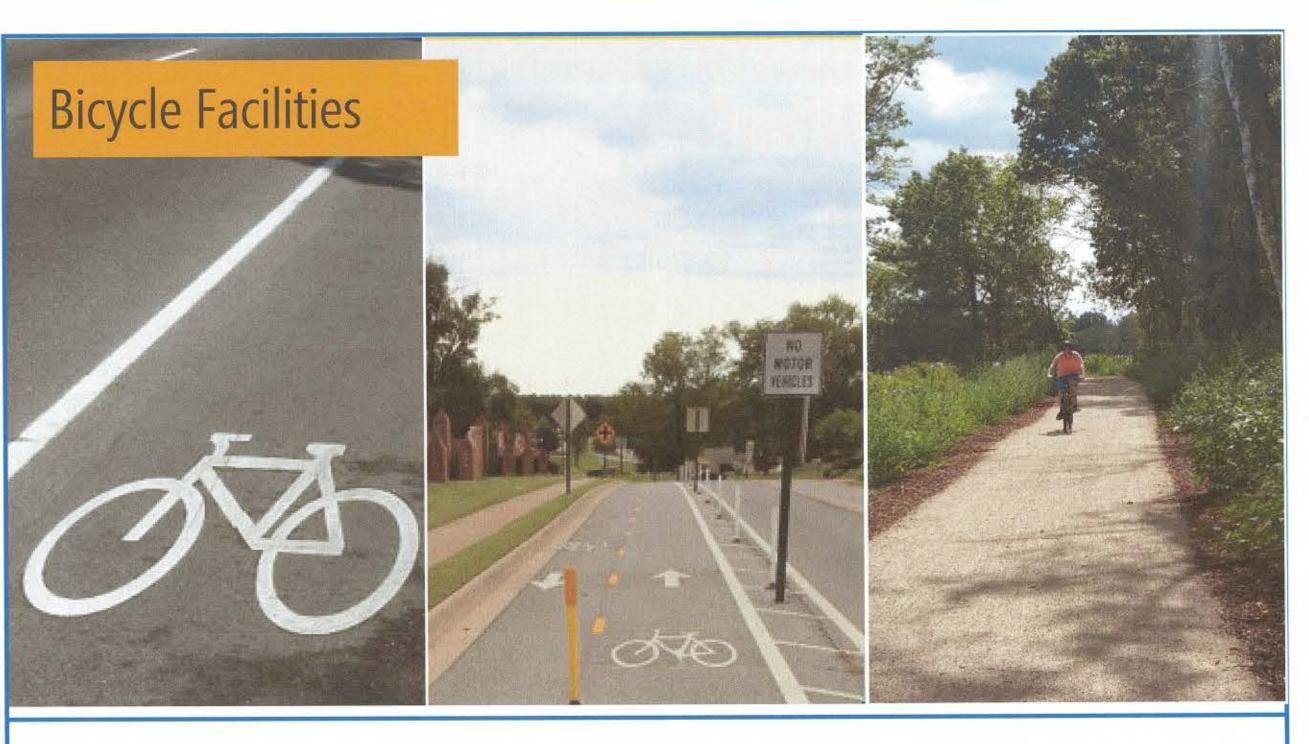

#### Exercise 2 Input – Corridor Priorities

In the second portion of Exercise 2, participants were provided with worksheets showing examples of various potential treatment types for the corridor. Participants were provided with one set of 1, 2, 3 stickers and asked to place them on the treatment examples, in order of priority. In addition, participants were able to apply 'post-it' notes to provide additional comment on priorities.