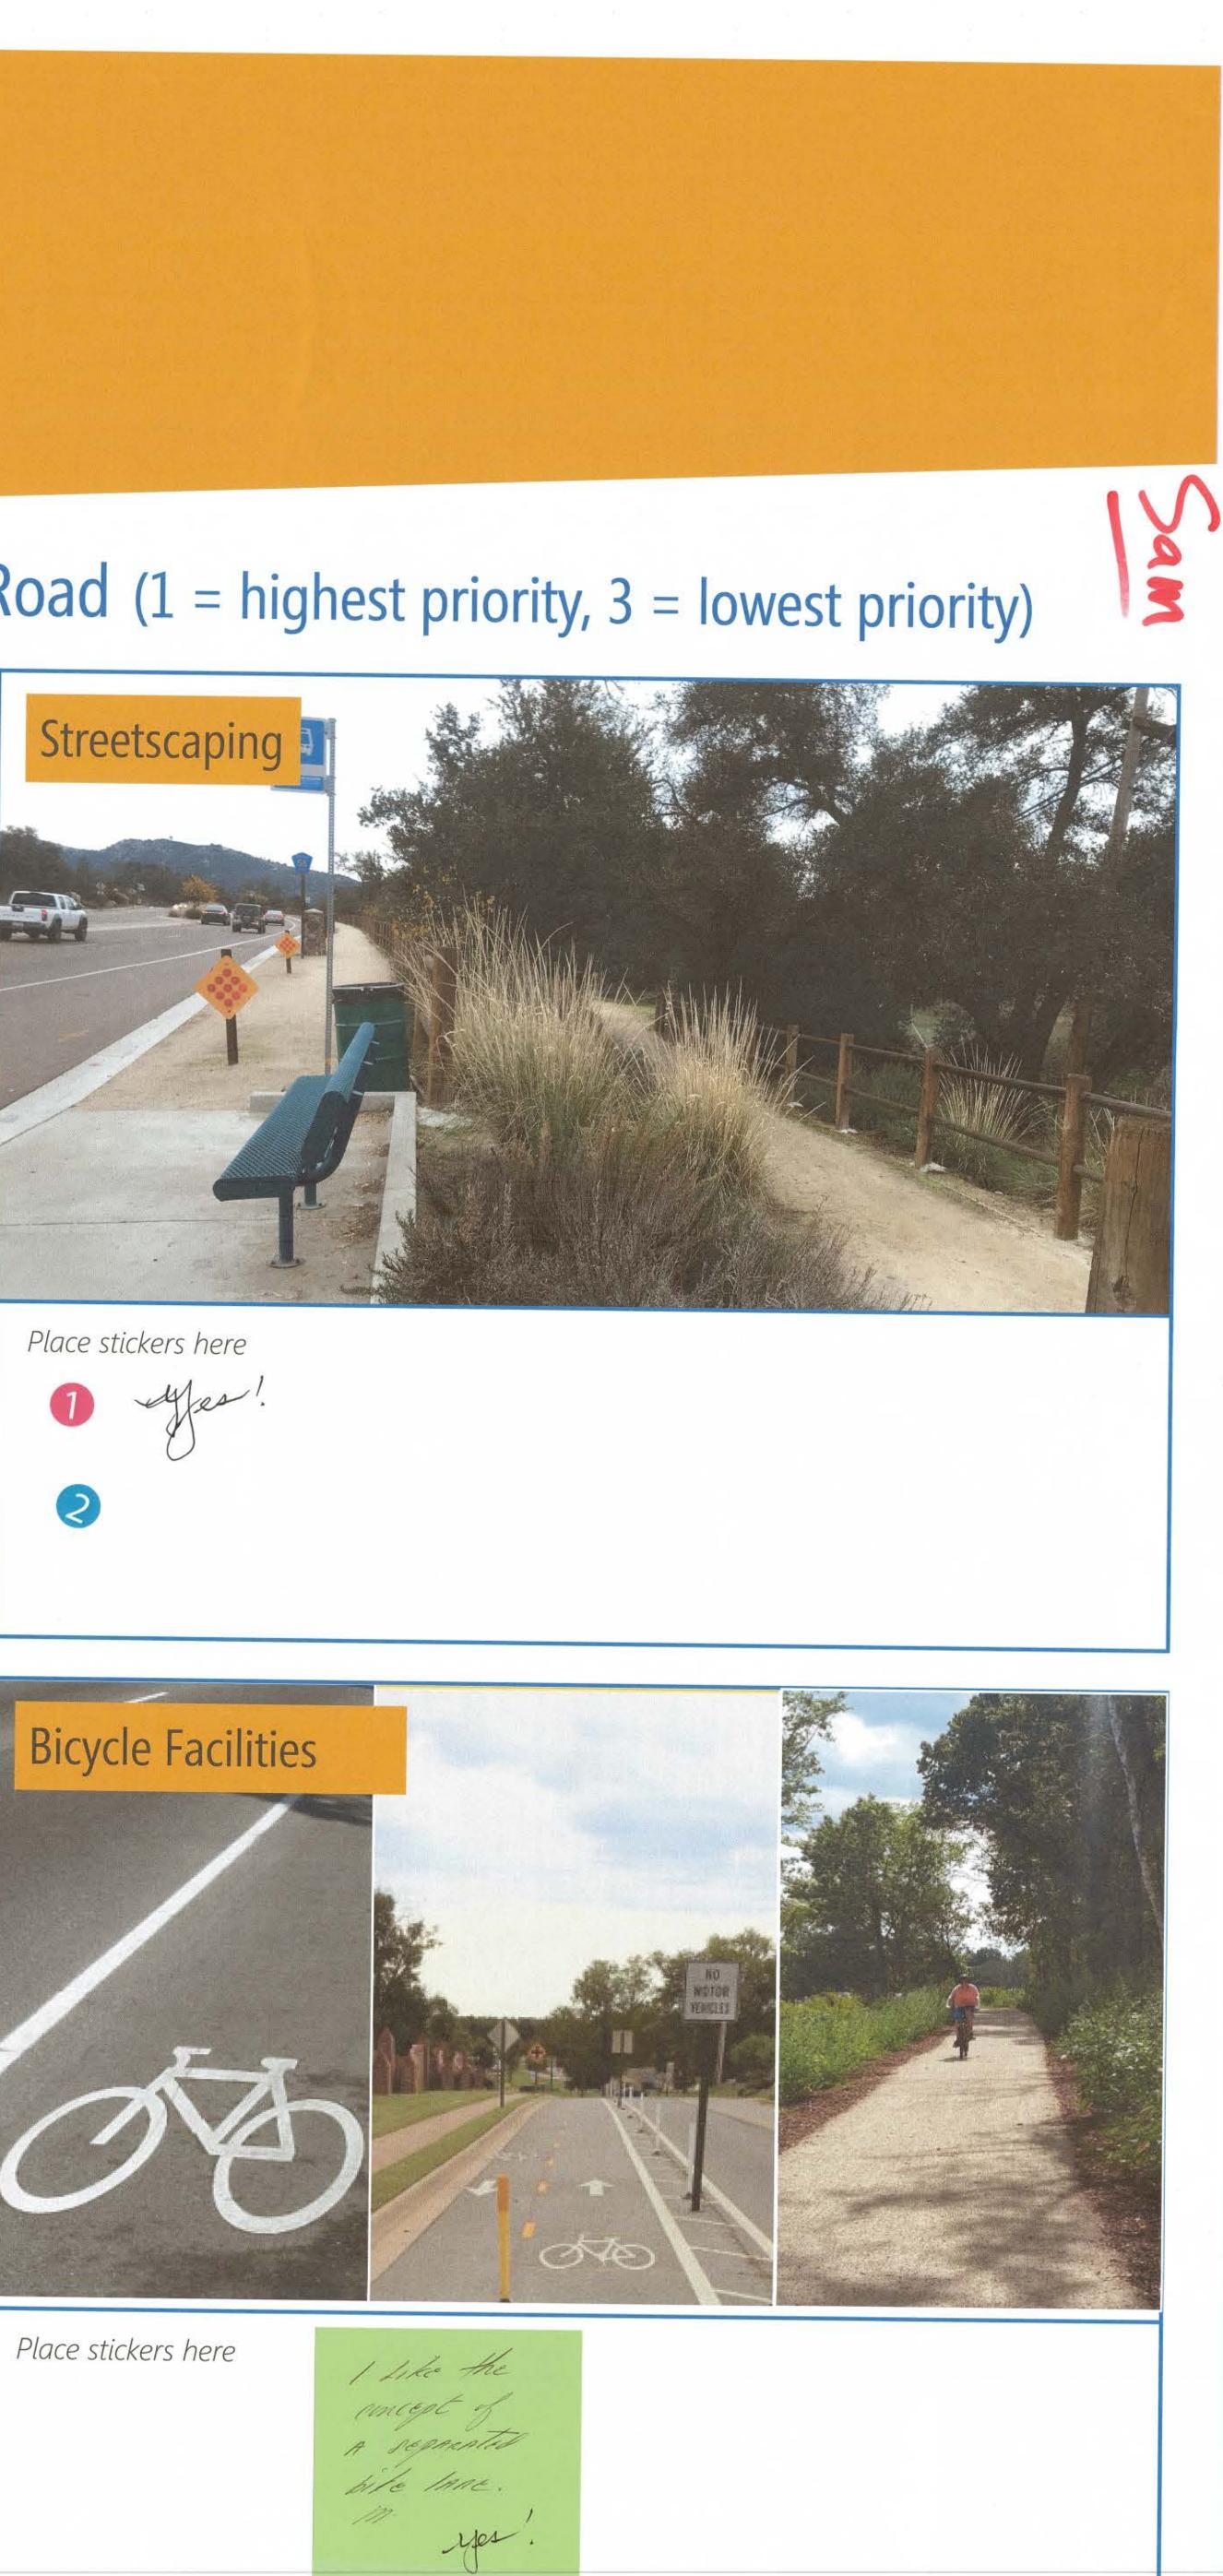

#### Place stickers on the **THREE** improvements you would most like to see on Valley Center Road (1 = highest priority, 3 = lowest priority)

Place stickers here

195

3

Place stickers here

3

# **Corridor Priorities** What would you like to see?

Place stickers here (3)

2

Place stickers here

Place stickers here Additional trails.

1 0 2 3

should be for all - NON-motorized use Horses + bicycles too. should connect schools- to Parks-To tlousing Developments.