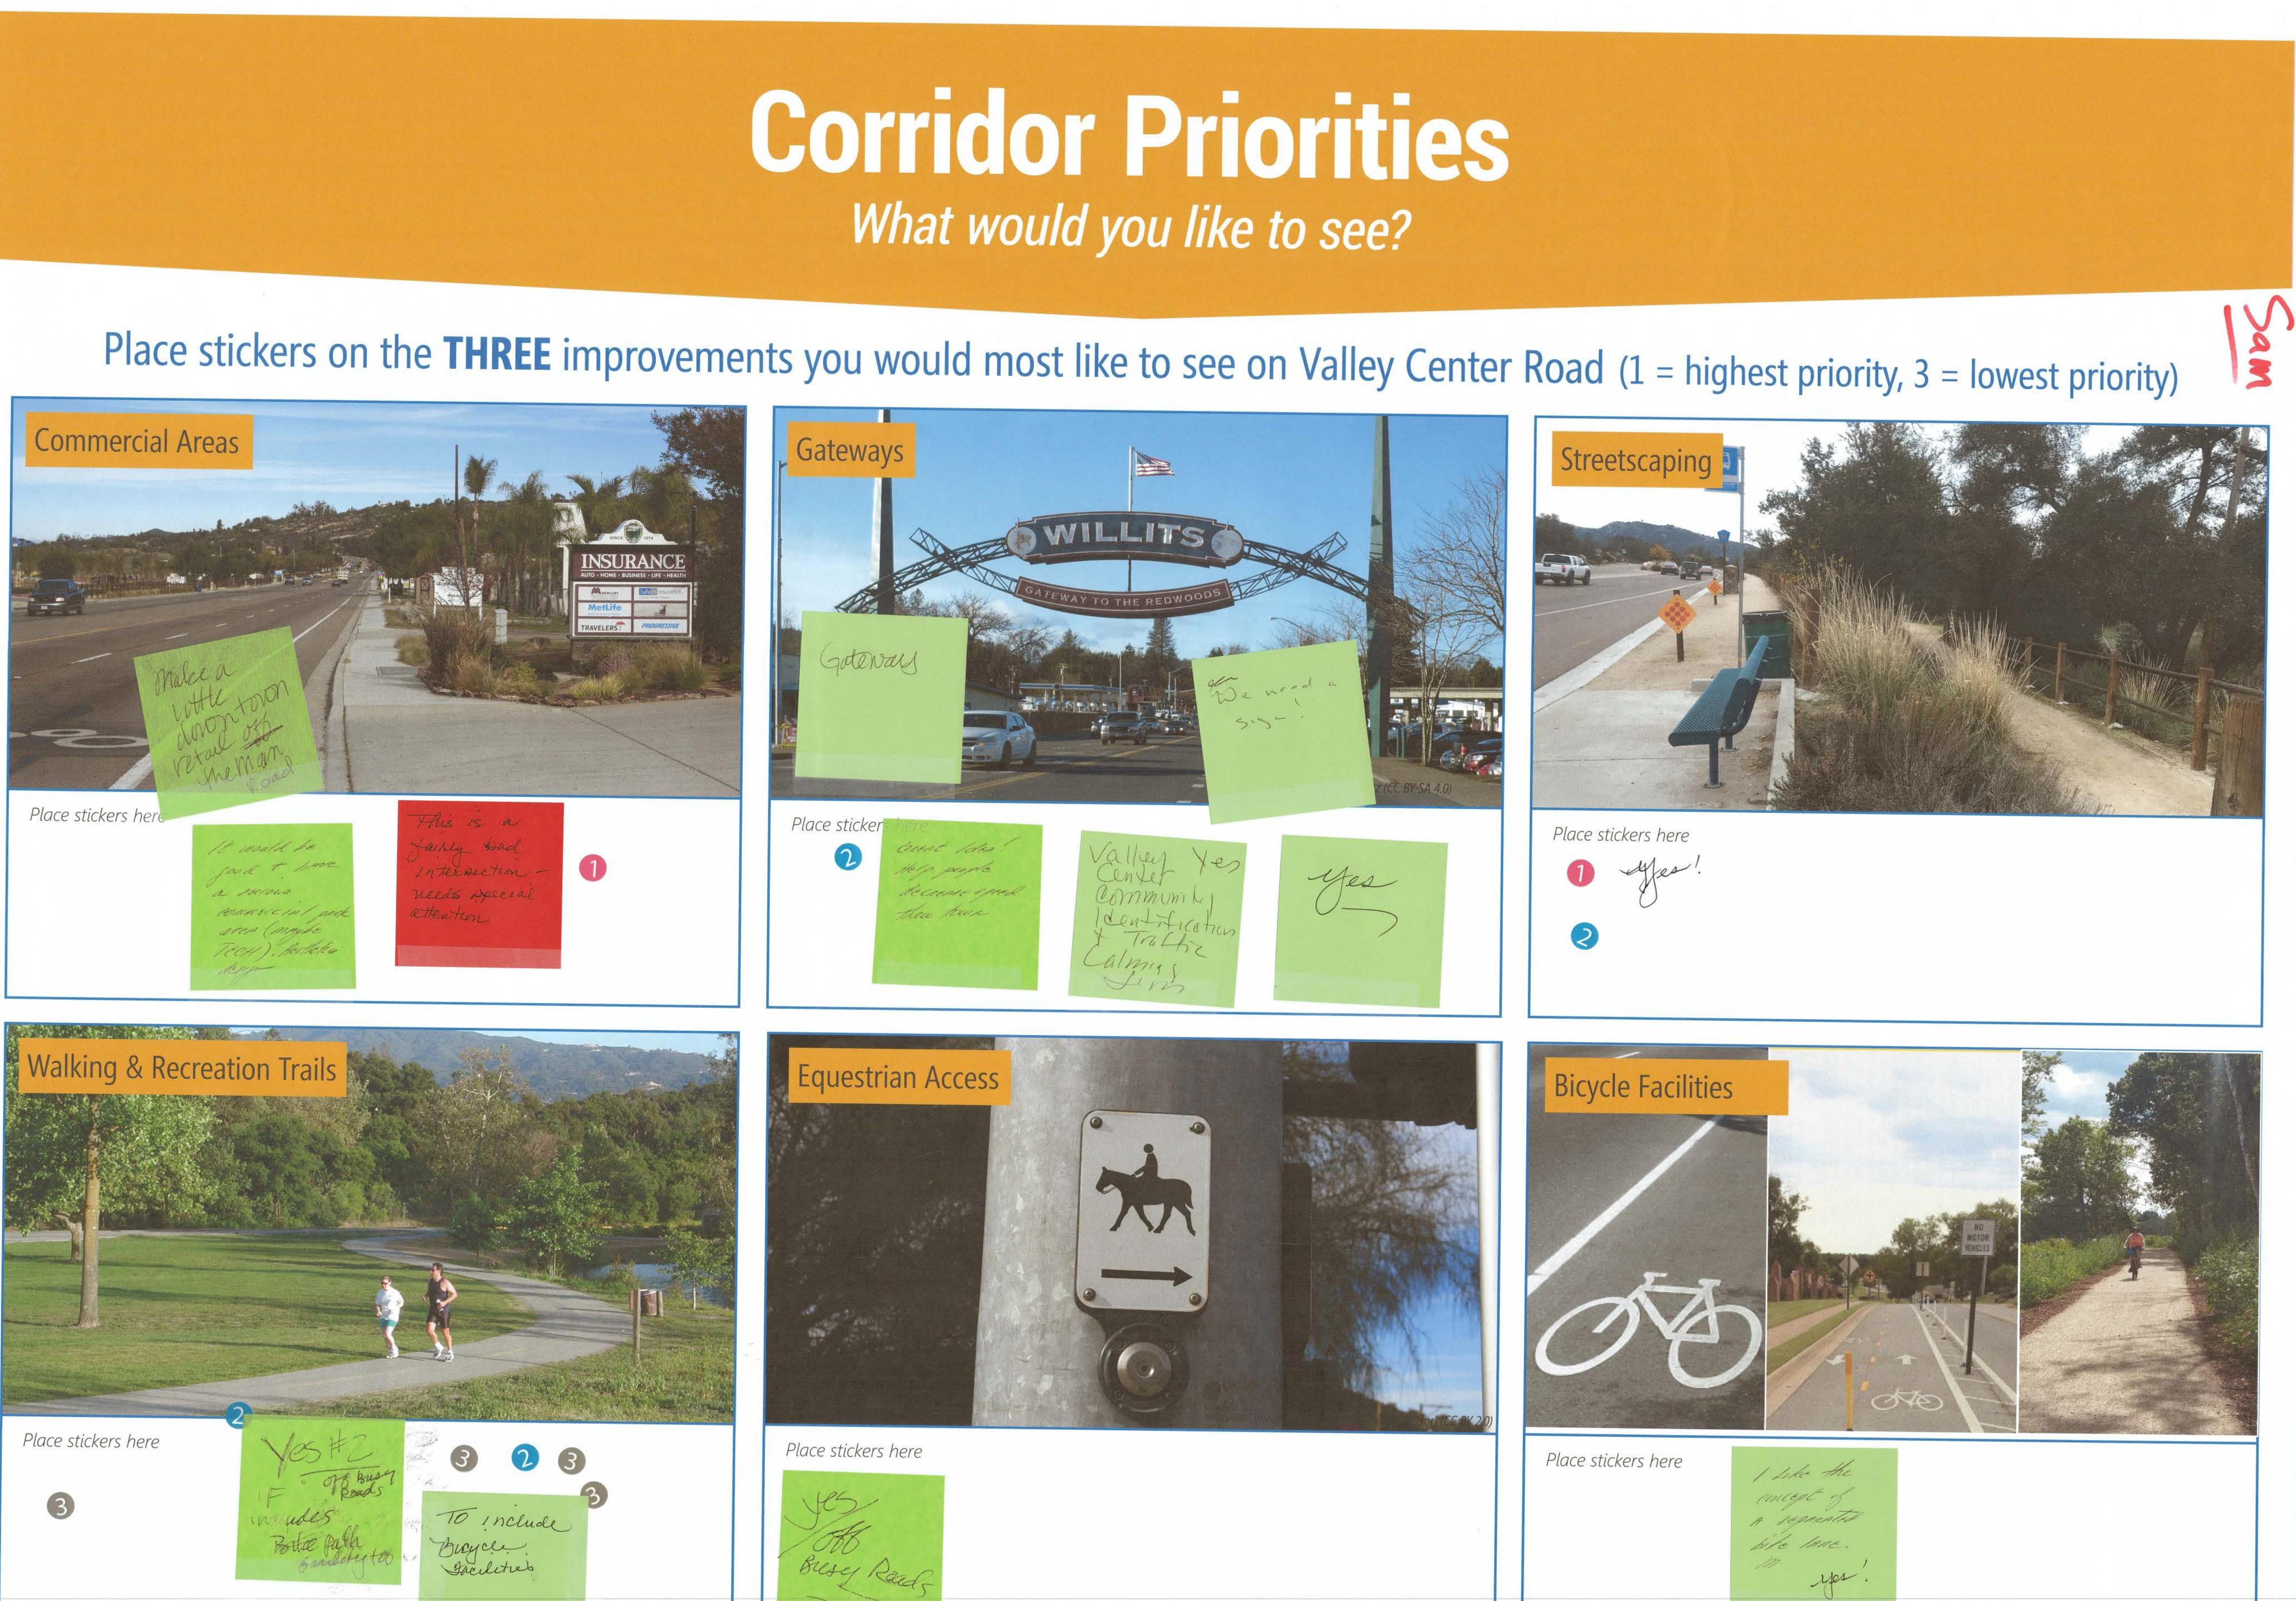

#### Exercise 2 Input – Corridor Priorities

In the second portion of Exercise 2, participants were provided with worksheets showing examples of various potential treatment types for the corridor. Participants were provided with one set of 1, 2, 3 stickers and asked to place them on the treatment examples, in order of priority. In addition, participants were able to apply 'post-it' notes to provide additional comment on priorities.

In the following pages, you will find the scans of this participant input.

Place stickers here

3

#### Place stickers on the **THREE** improvements you would most like to see on Valley Center Road (1 = highest priority, 3 = lowest priority)

Place stickers here

195

3

Place stickers here

3