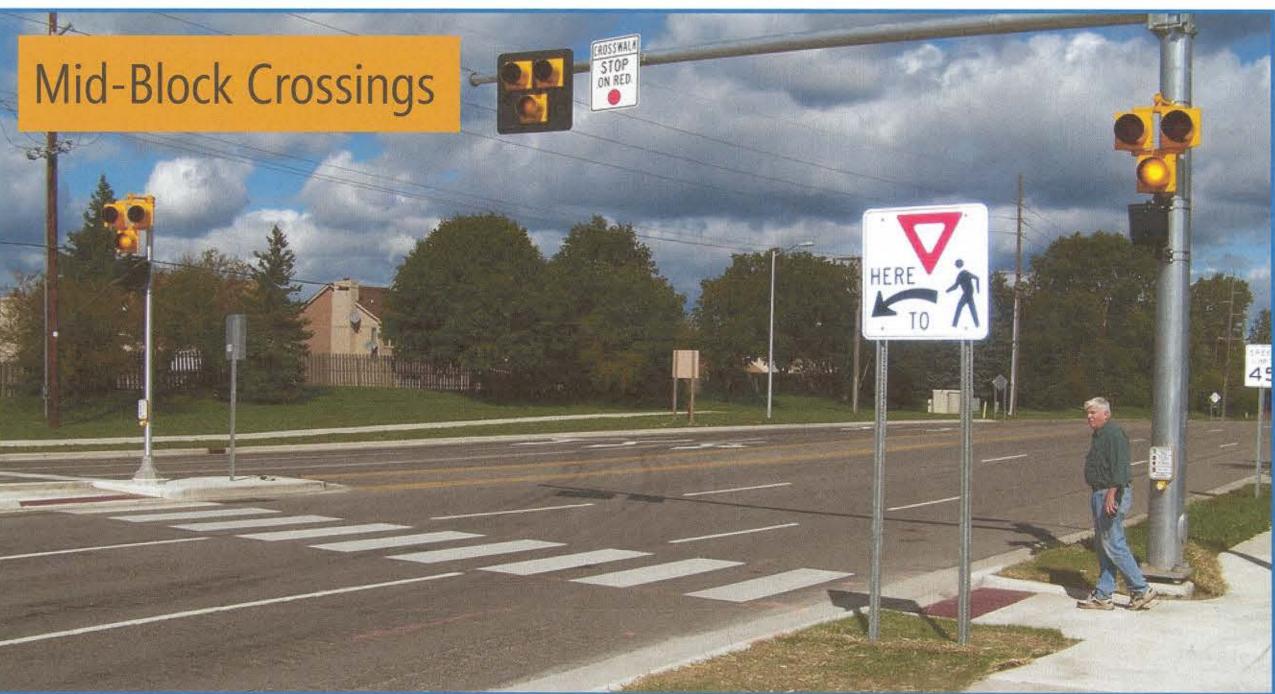

#### Exercise 2 Input – Corridor Priorities

In the second portion of Exercise 2, participants were provided with worksheets showing examples of various potential treatment types for the corridor. Participants were provided with one set of 1, 2, 3 stickers and asked to place them on the treatment examples, in order of priority. In addition, participants were able to apply 'post-it' notes to provide additional comment on priorities.