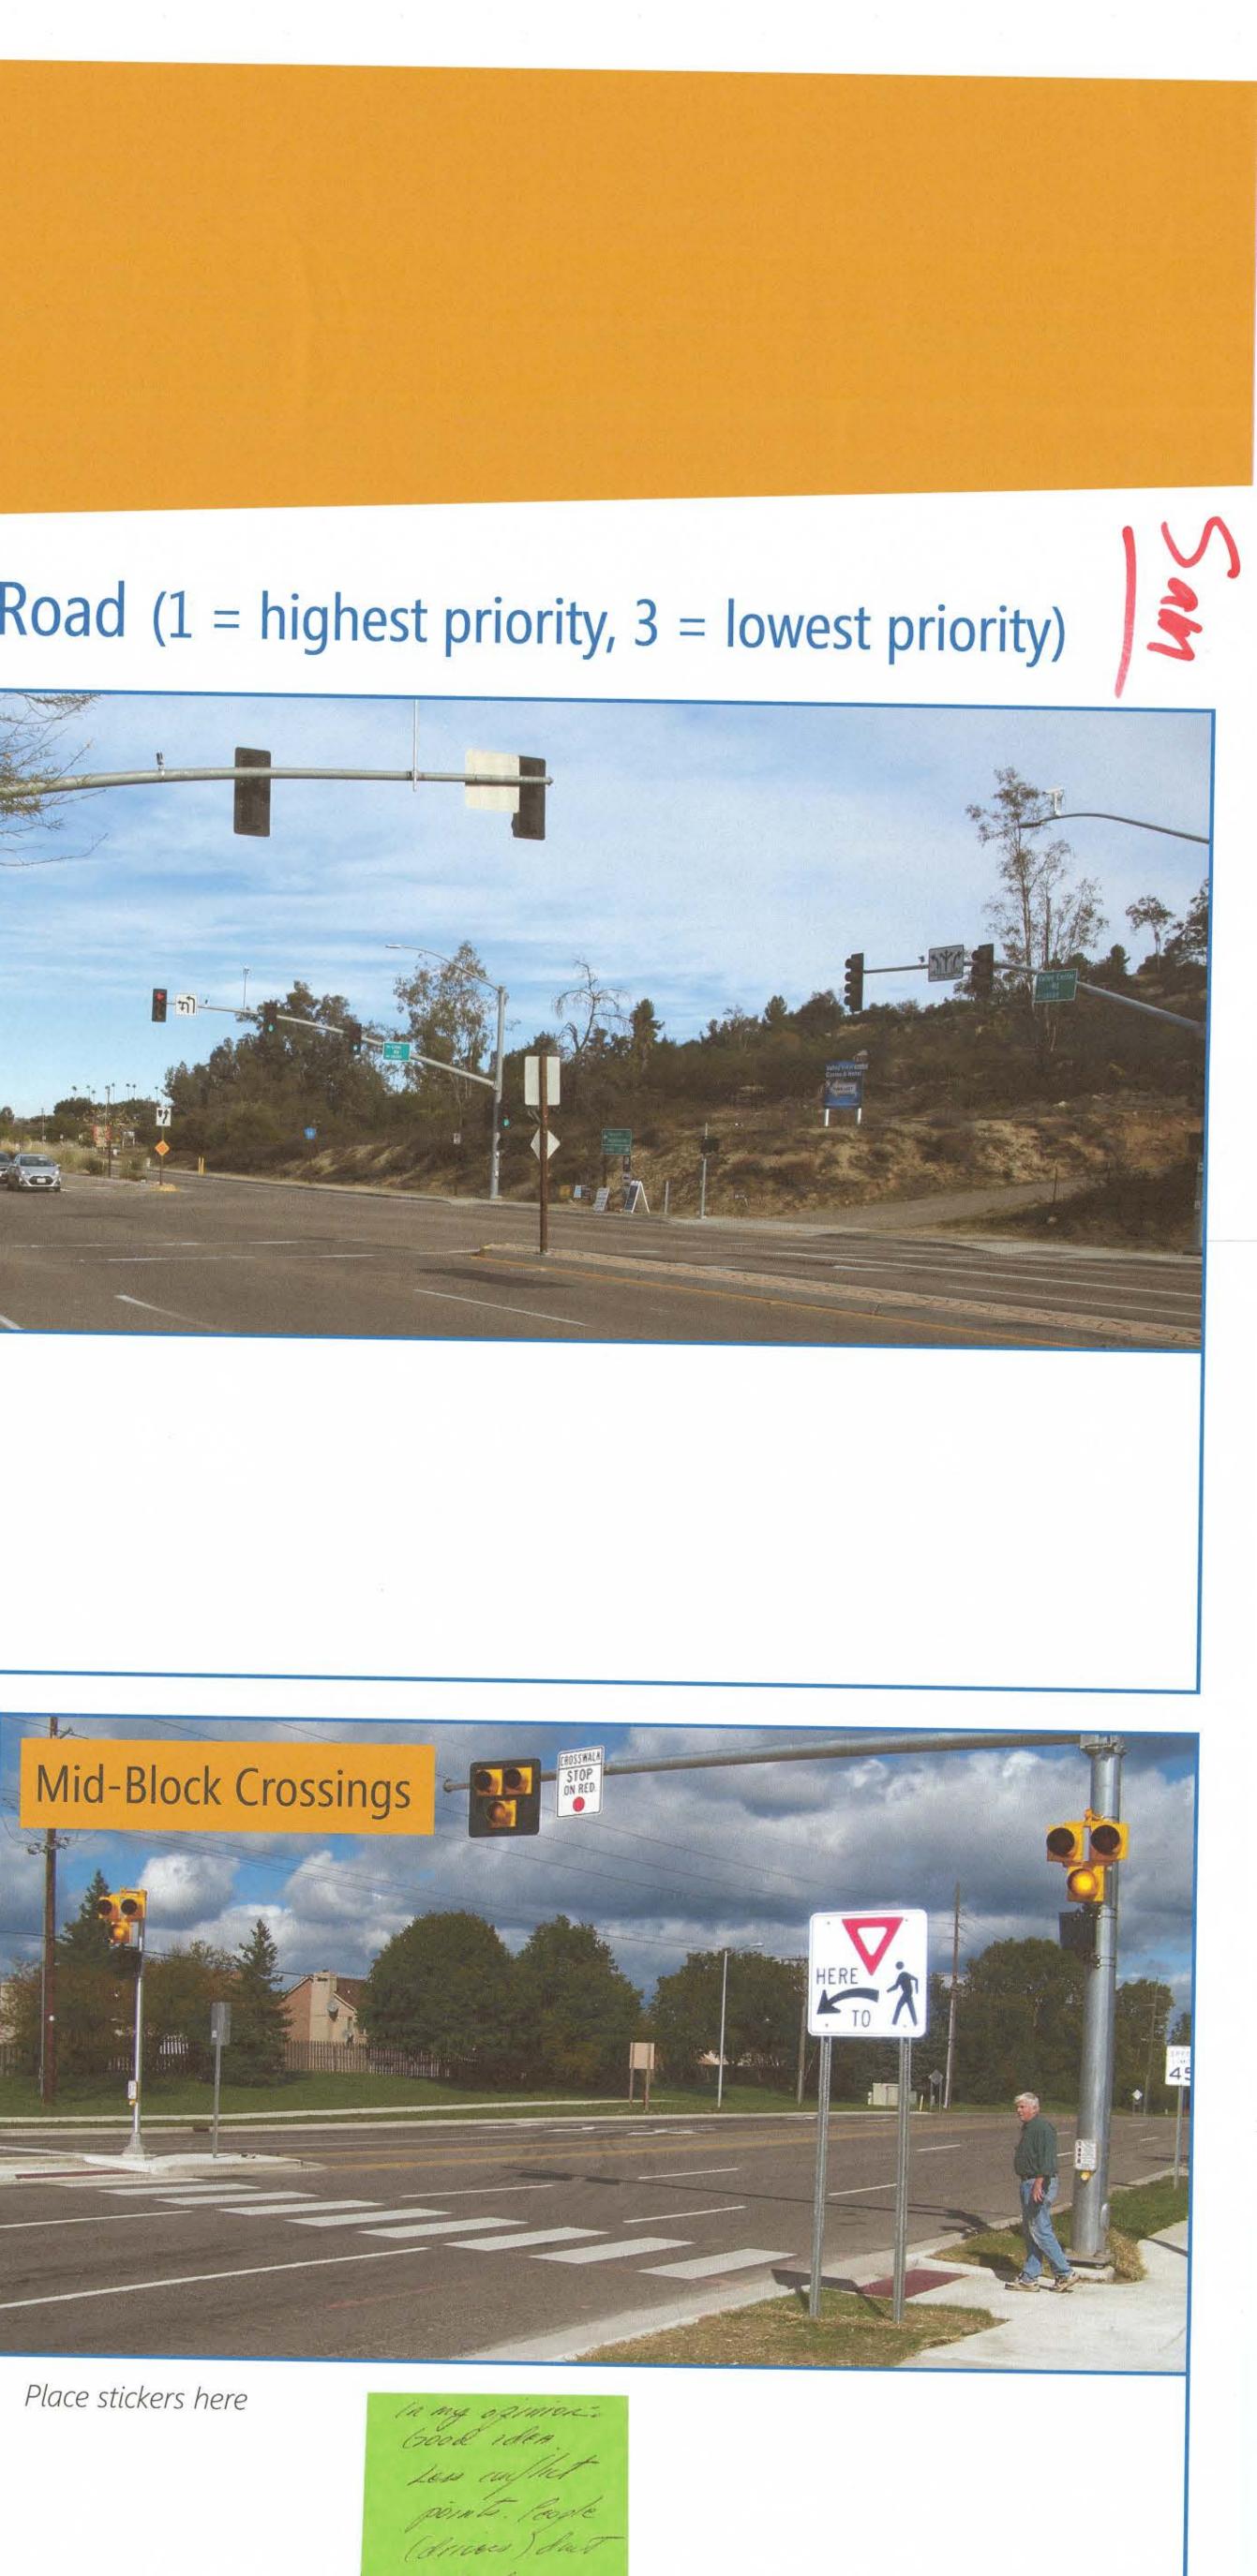

#### Place stickers on the **THREE** improvements you would most like to see on Valley Center Road (1 = highest priority, 3 = lowest priority)

Place stickers here

195

3

Place stickers here

3