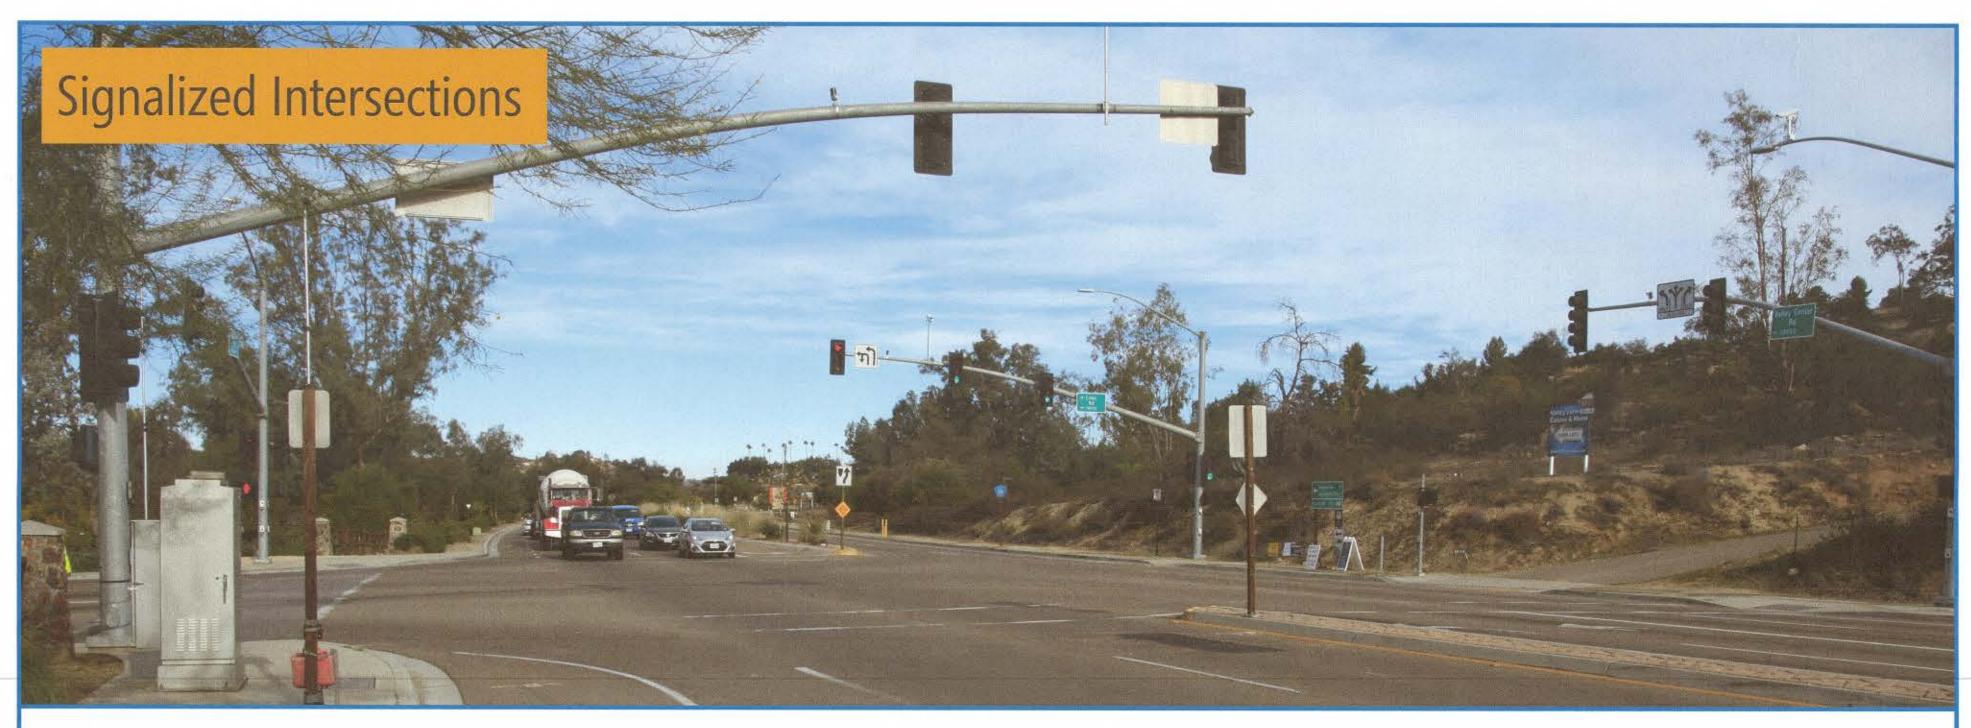

#### Place stickers on the **THREE** improvements you would most like to see on Valley Center Road (1 = highest priority, 3 = lowest priority)

Place stickers here

195

3

Place stickers here

3