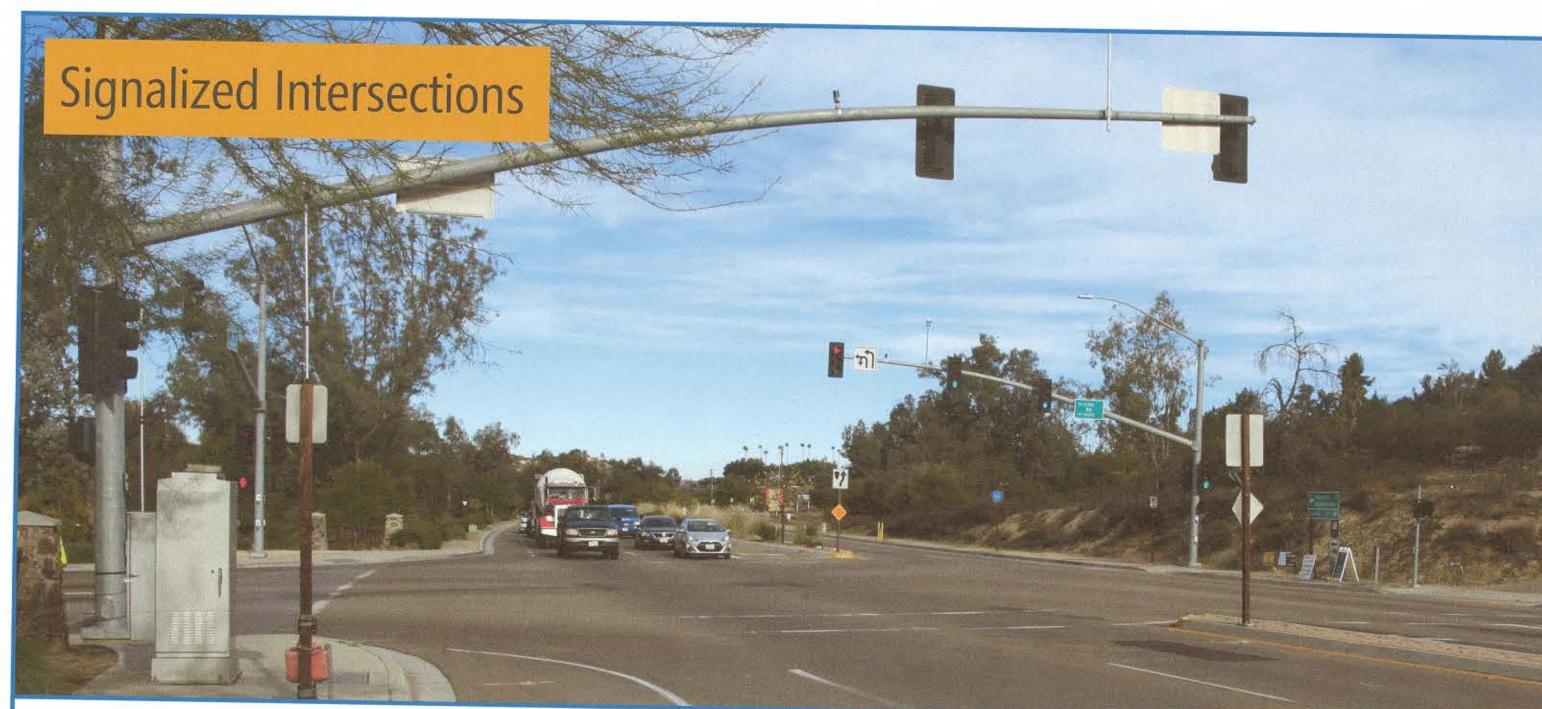

#### Place stickers on the **THREE** improvements you would most like to see on Valley Center Road (1 = highest priority, 3 = lowest priority)

Place stickers here

195

3

Place stickers here

3