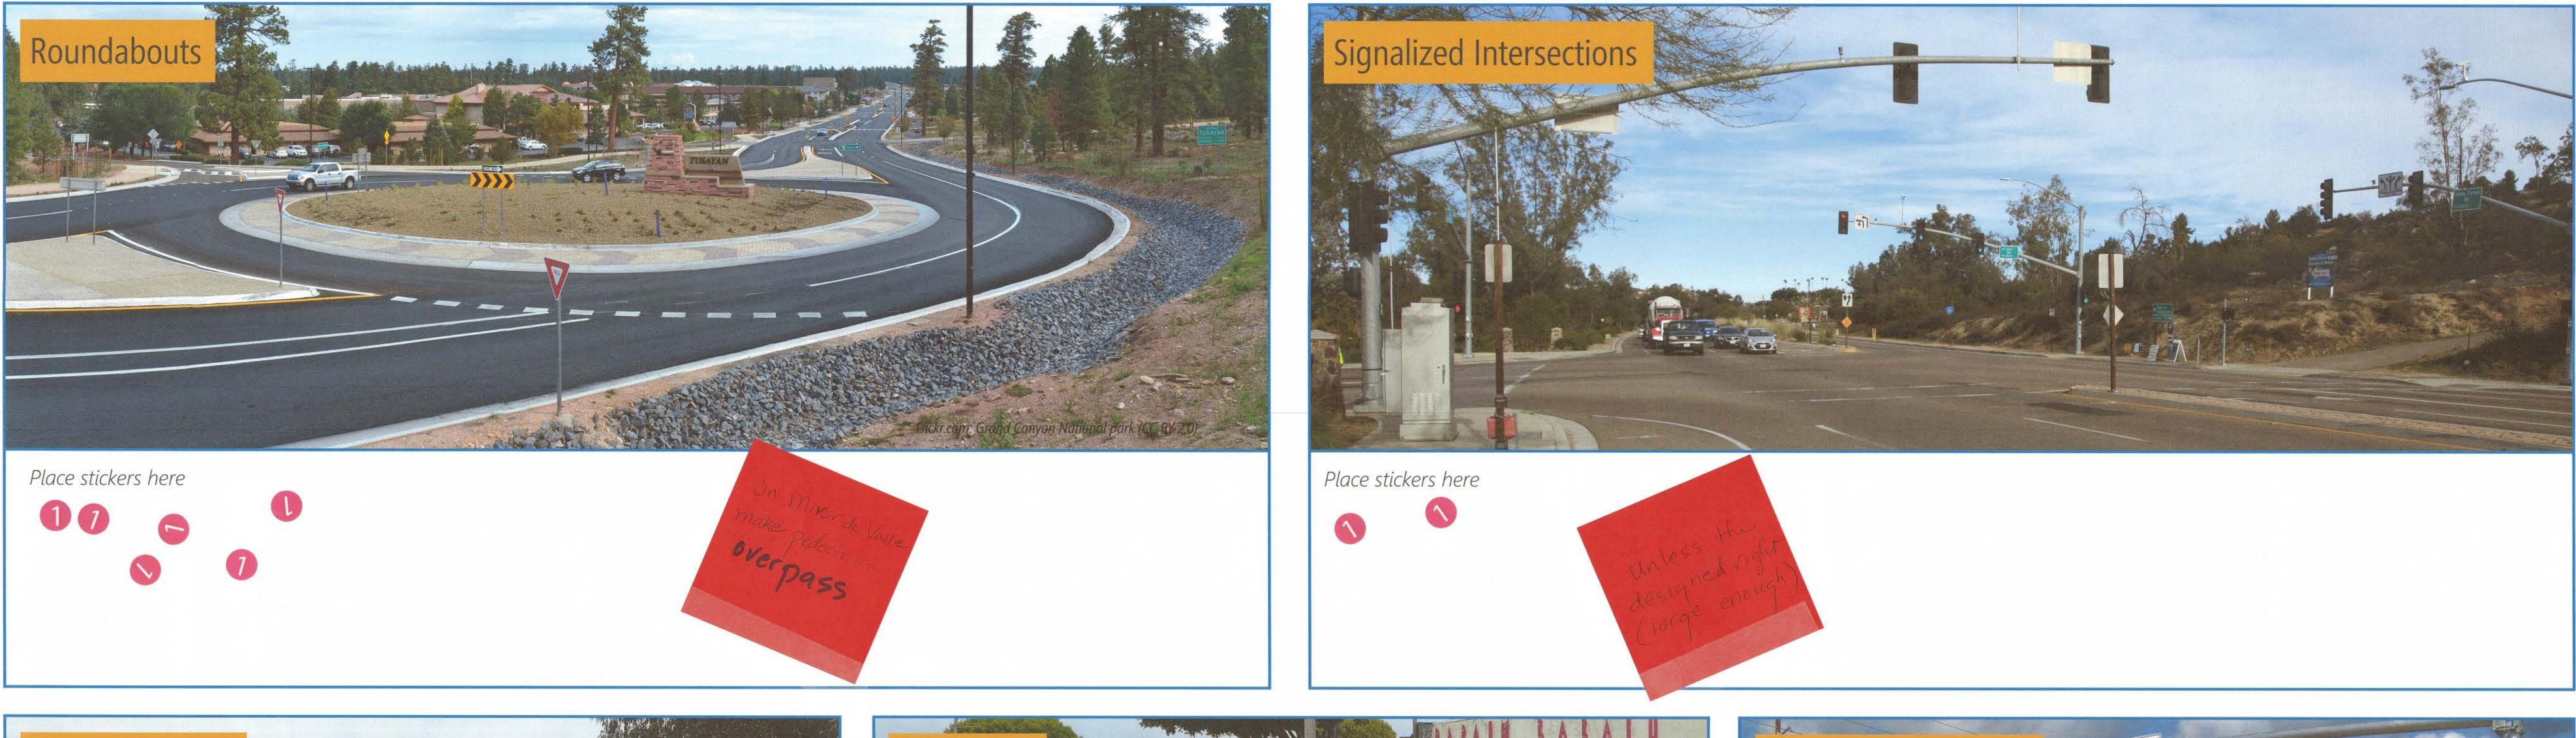

#### Exercise 2 Input – Corridor Priorities

In the second portion of Exercise 2, participants were provided with worksheets showing examples of various potential treatment types for the corridor. Participants were provided with one set of 1, 2, 3 stickers and asked to place them on the treatment examples, in order of priority. In addition, participants were able to apply 'post-it' notes to provide additional comment on priorities.

#### Place stickers on the **THREE** improvements you would most like to see on Valley Center Road (1 = highest priority, 3 = lowest priority)

Place stickers here

195

3

Place stickers here

3