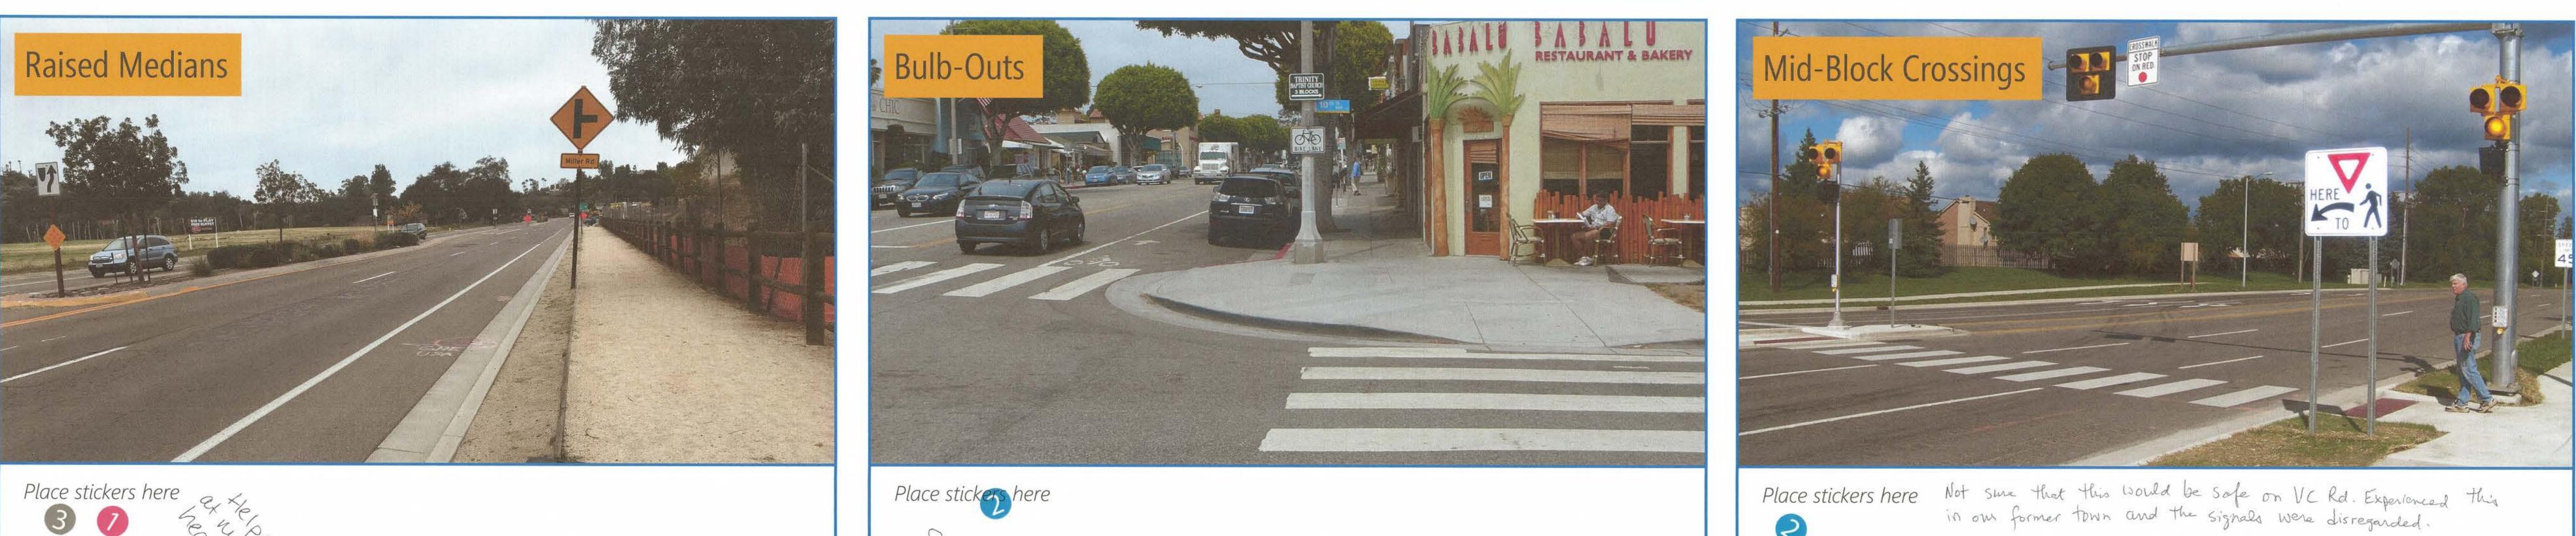

# **Corridor Priorities** What would you like to see?

#### Place stickers on the **THREE** improvements you would most like to see on Valley Center Road (1 = highest priority, 3 = lowest priority)

Place stickers here

195

3

Place stickers here

3