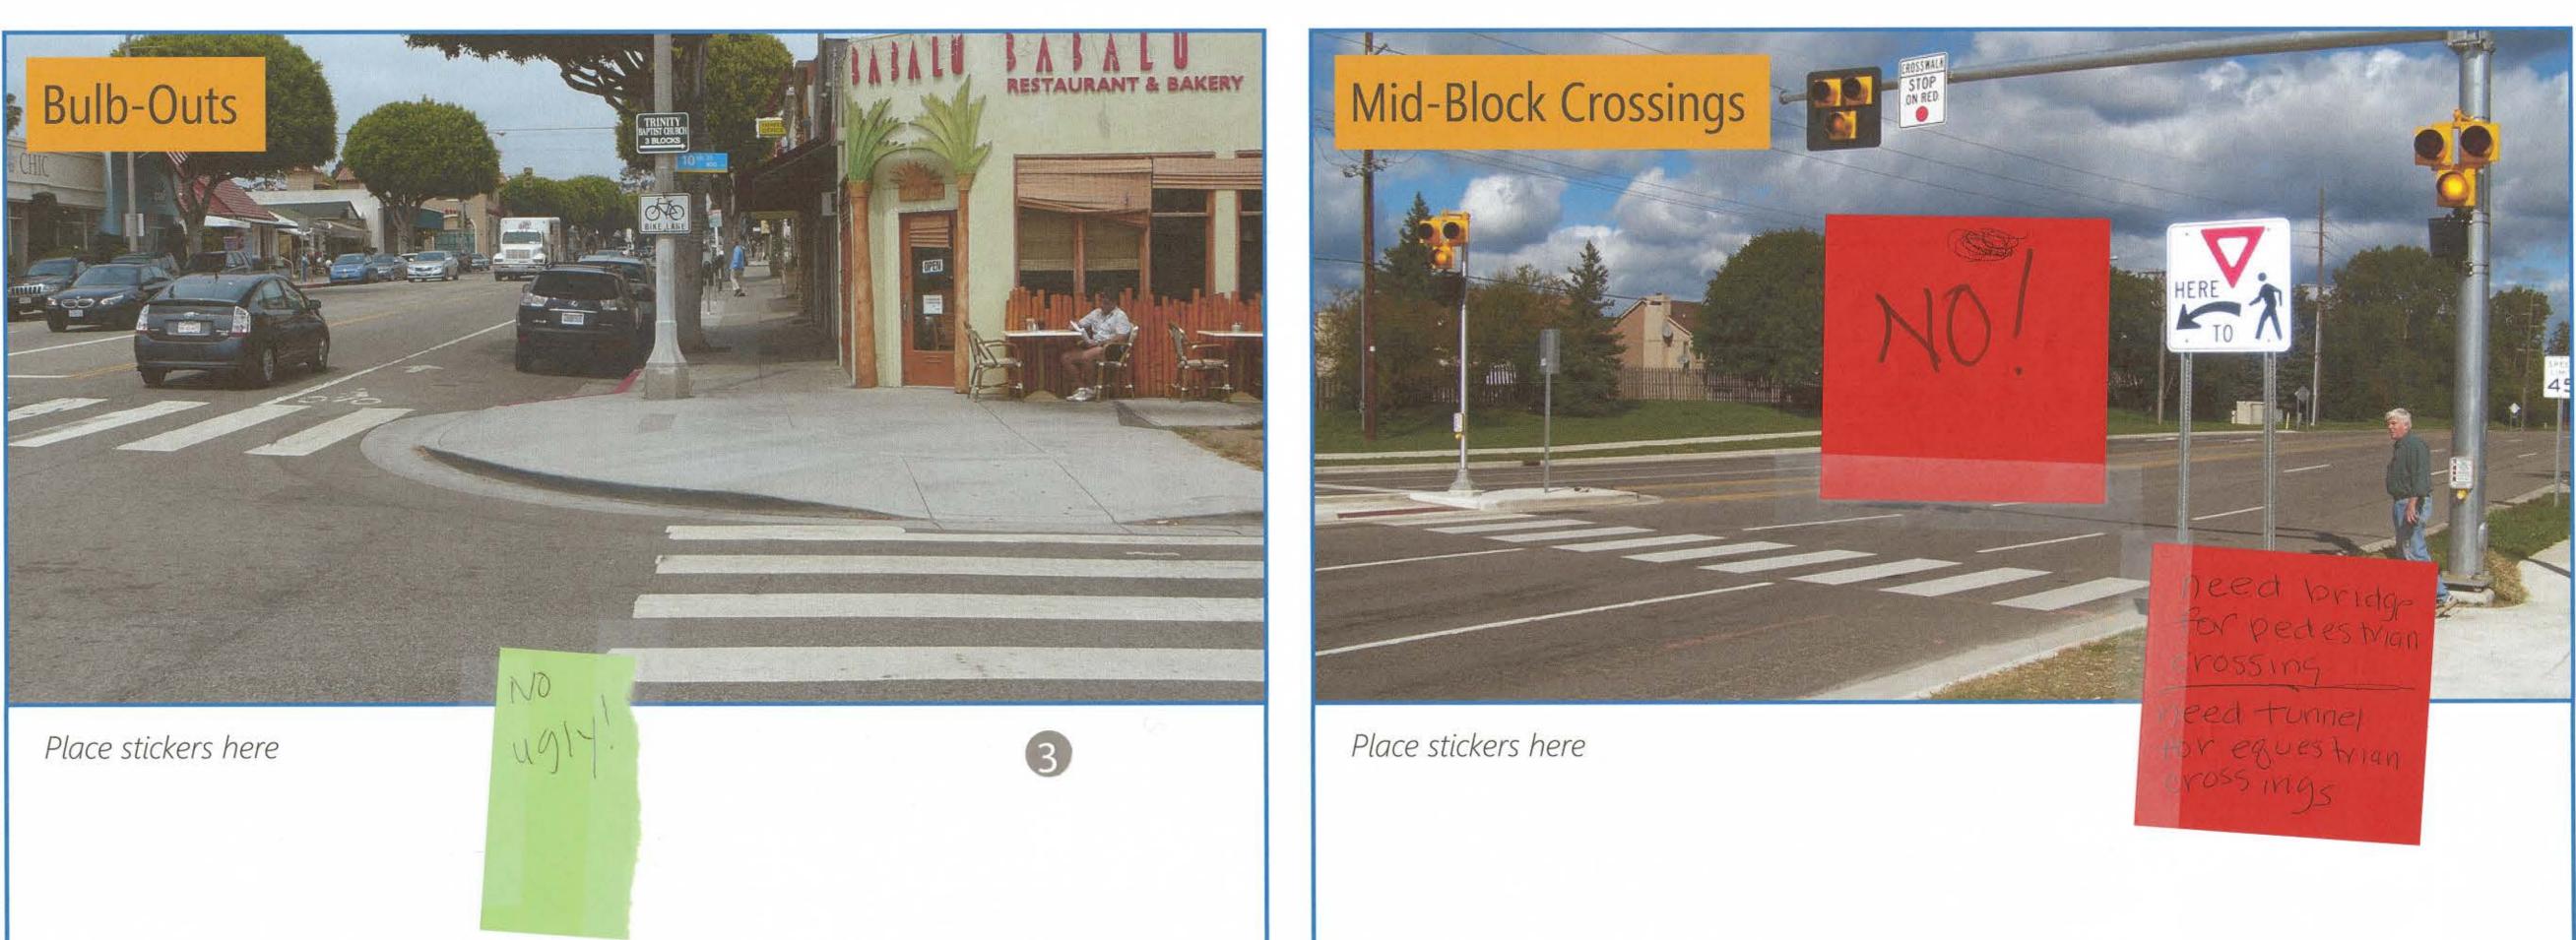

#### Exercise 2 Input – Corridor Priorities

In the second portion of Exercise 2, participants were provided with worksheets showing examples of various potential treatment types for the corridor. Participants were provided with one set of 1, 2, 3 stickers and asked to place them on the treatment examples, in order of priority. In addition, participants were able to apply 'post-it' notes to provide additional comment on priorities.

In the following pages, you will find the scans of this participant input.

Place stickers here

3