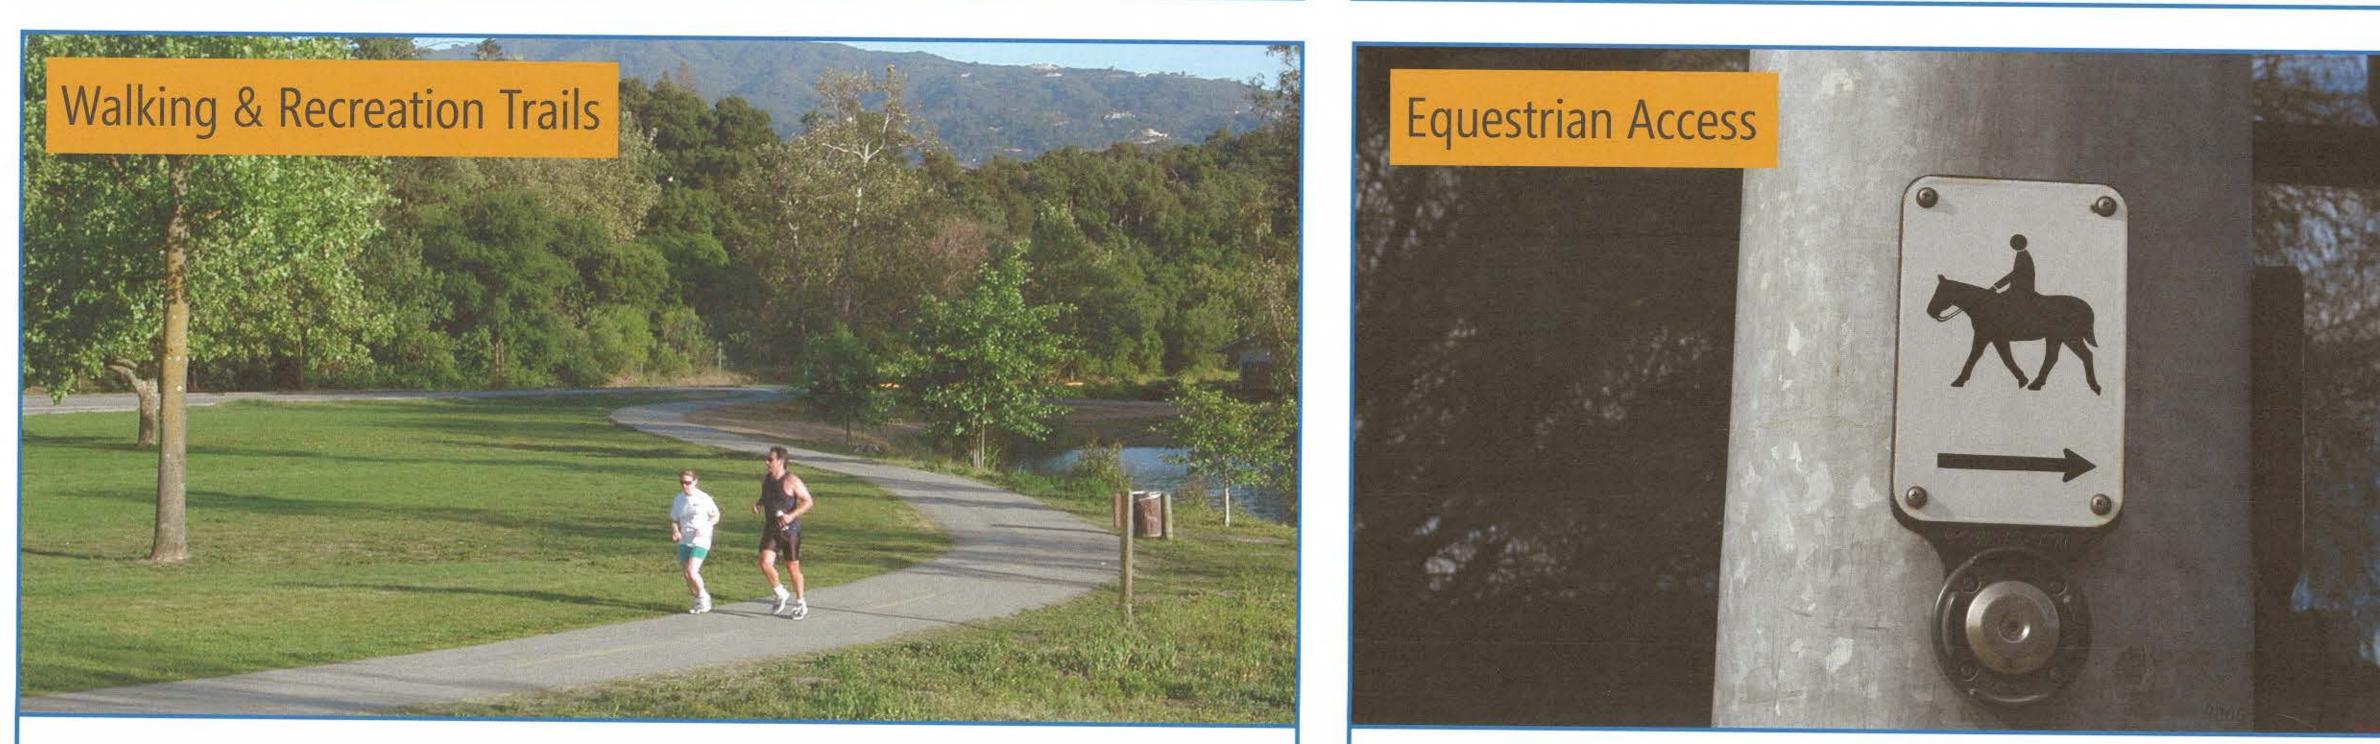

Place stickers here







### Corridor Priorities What would you like to see?



Place stickers here 🙆 3

Place stickers here

Place stickers here















yswa





Place stickers here



# **Corridor Priorities** What would you like to see?

#### Place stickers on the **THREE** improvements you would most like to see on Valley Center Road (1 = highest priority, 3 = lowest priority)

Place stickers here

195

3





Place stickers here

3





### Corridor Priorities What would you like to see?



Place stickers here 💋



Place stickers here 3 2 2 More equestrian traits.



Place stickers here









Place stickers here





Place stickers here





### **Corridor Priorities** What would you like to see?











1



Place stickers here unnecessary





Place stickers here



E

Place stickers here

### **Corridor Priorities** What would you like to see?

Place stickers here

Place stickers here



a little and the second



Place stickers here













### **Corridor Priorities** What would you like to see?



Place stickers here













#### - IMPROVE traffic fow

- slow speed Attractive
- Safer
- less expensive long term.





Place stickers here e helt had hat

# **Corridor Priorities** What would you like to see?



Place stickers here (3)



2





Place stickers here





Place stickers here Additional trails.

1 0 2 3

should be for all - NON-motorized use Horses + bicycles too. should connect schools- to Parks-To tlousing Developments.

### Corridor Priorities What would you like to see?

Place stickers here



Place stickers here Safe cross