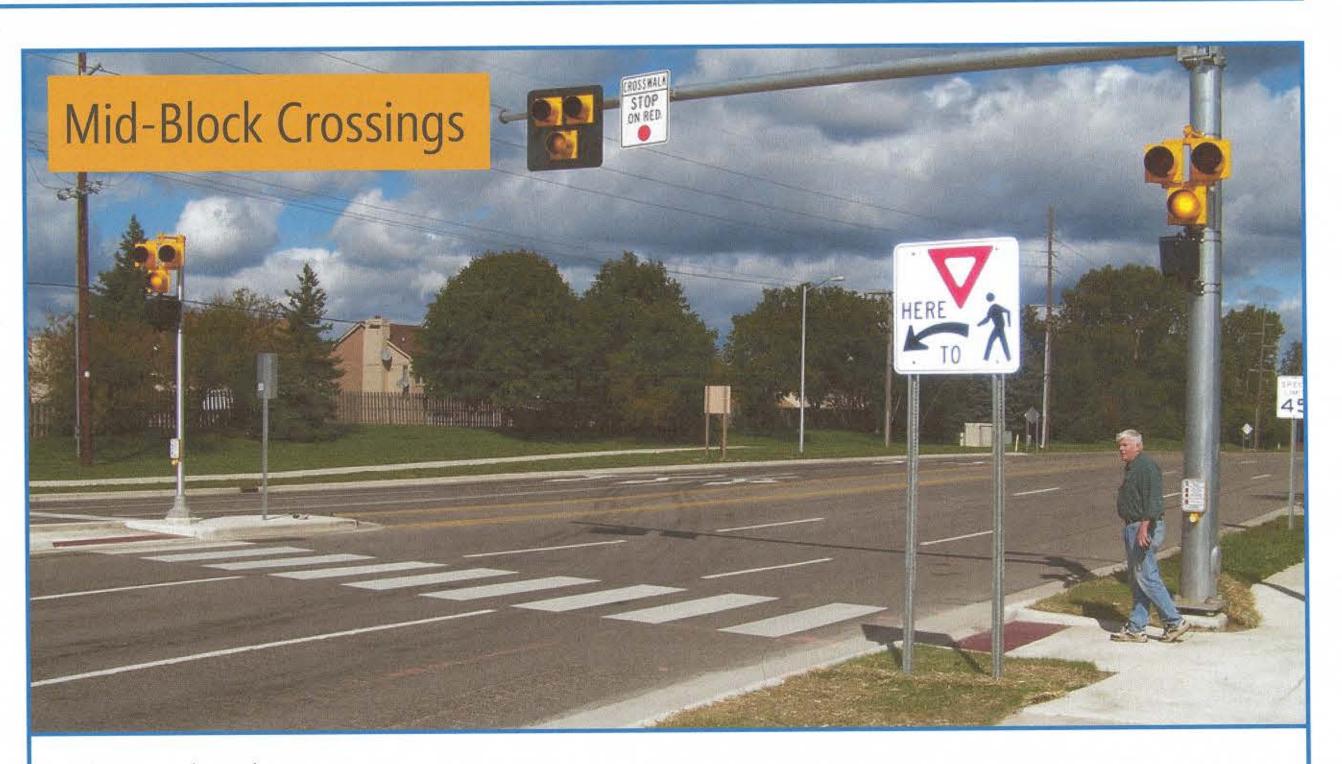

s** What would you like to see?



Place stickers here







Place stickers here







### Corridor Priorities What would you like to see?



Place stickers here 🙆 3

Place stickers here

Place stickers here















yswa





Place stickers here



# **Corridor Priorities** What would you like to see?

#### Place stickers on the **THREE** improvements you would most like to see on Valley Center Road (1 = highest priority, 3 = lowest priority)

Place stickers here

195

3





Place stickers here

3





### Corridor Priorities What would you like to see?



Place stickers here 💋



Place stickers here 3 2 2 More equestrian traits.



Place stickers here









Place stickers here





Place stickers here





### **Corridor Priorities** What would you like to see?











1



Place stickers here unnecessary





Place stickers here



E

Place stickers here

### **Corridor Priorities** What would you like to see?

Place stickers here

Place stickers here



a little and the second



Place stickers here













### **Corridor Priorities** What would you like to see?



Place stickers here













#### - IMPROVE traffic fow

- slow speed Attractive
- Safer
- less expensive long term.





Place stickers here e helt had hat

# **Corridor Priorities** What would you like to see?



Place stickers here (3)



2





Place stickers here





Place stickers here Additional trails.

1 0 2 3

should be for all - NON-motorized use Horses + bicycles too. should connect schools- to Parks-To tlousing Developments.

### Corridor Priorities What would you like to