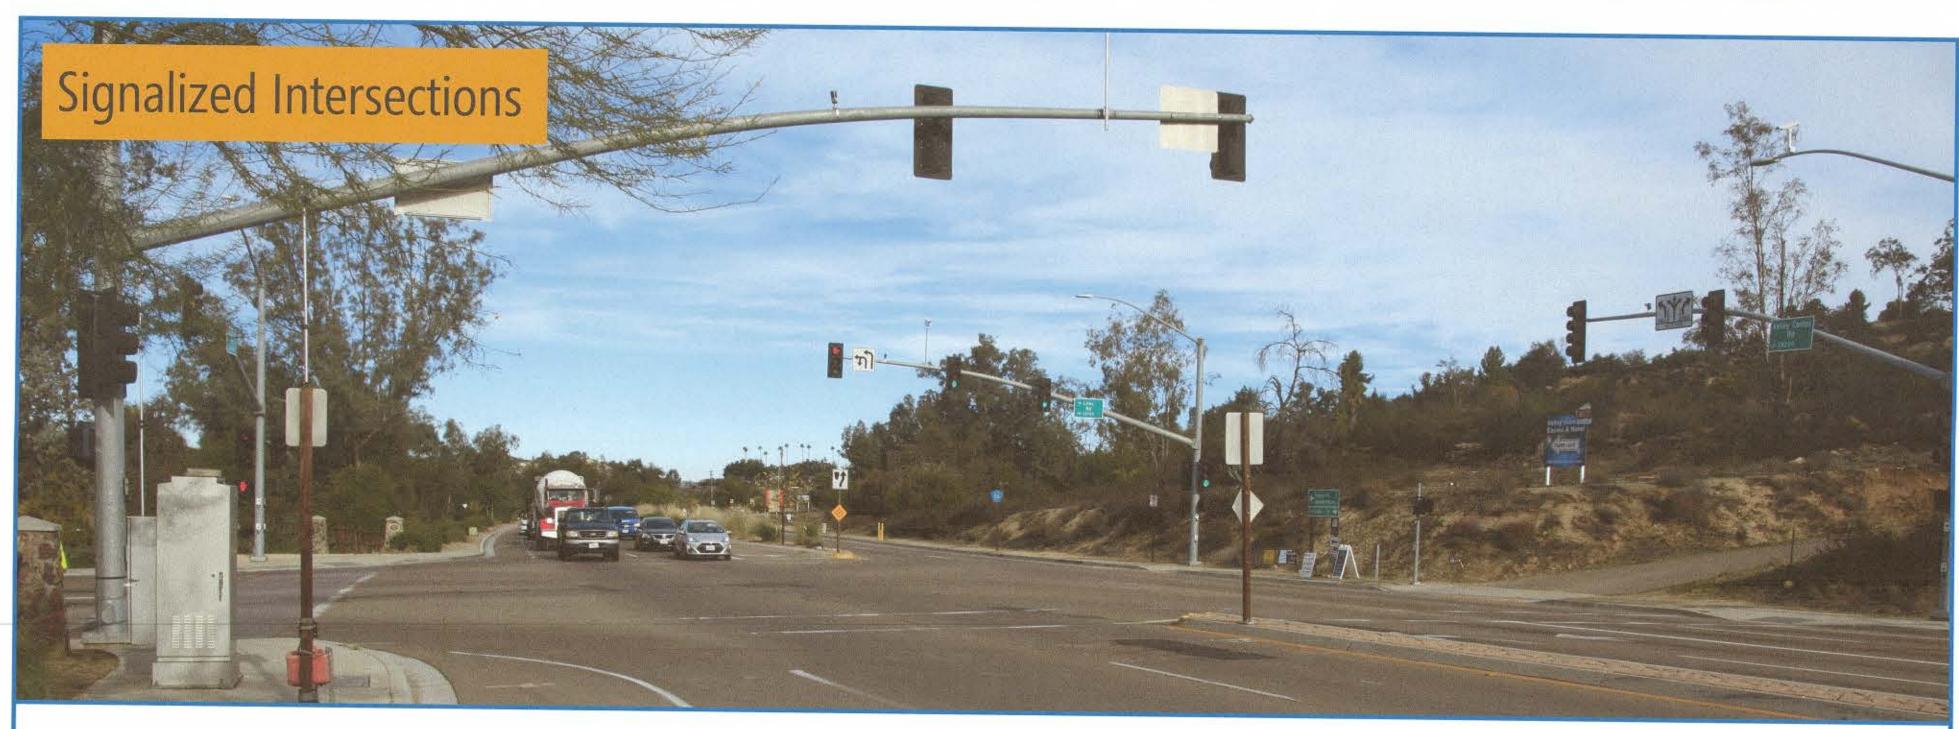

#### Exercise 2 Input – Corridor Priorities

In the second portion of Exercise 2, participants were provided with worksheets showing examples of various potential treatment types for the corridor. Participants were provided with one set of 1, 2, 3 stickers and asked to place them on the treatment examples, in order of priority. In addition, participants were able to apply 'post-it' notes to provide additional comment on priorities.

In the following pages, you will find the scans of this participant input.











Place stickers here



3









### Corridor Priorities What would you like to see?



Place stickers here





100 K hi po des trins Herd research



Not APPROPRIATE IN POWNTOWN V.C.L

(TRAFFIC/SPACE)





### **Corridor Priorities** What would you like to see?











Leep cross wal InTer Sections only



haohe



Place stickers here

2

Great in New Developments

### **Corridor Priorities** What would you like to see?



Place stickers here







Place stickers here







### Corridor Priorities What would you like to see?



Place stickers here 🙆 3

Place stickers here

Place stickers here















yswa





Place stickers here



# **Corridor Priorities** What would you like to see?

#### Place stickers on the **THREE** improvements you would most like to see on Valley Center Road (1 = highest priority, 3 = lowest priority)

Place stickers here

195

3





Place stickers here

3





### Corridor Priorities What would you like to see?



Place stickers here 💋



Place stickers here 3 2 2 More equestrian traits.



Place stickers he