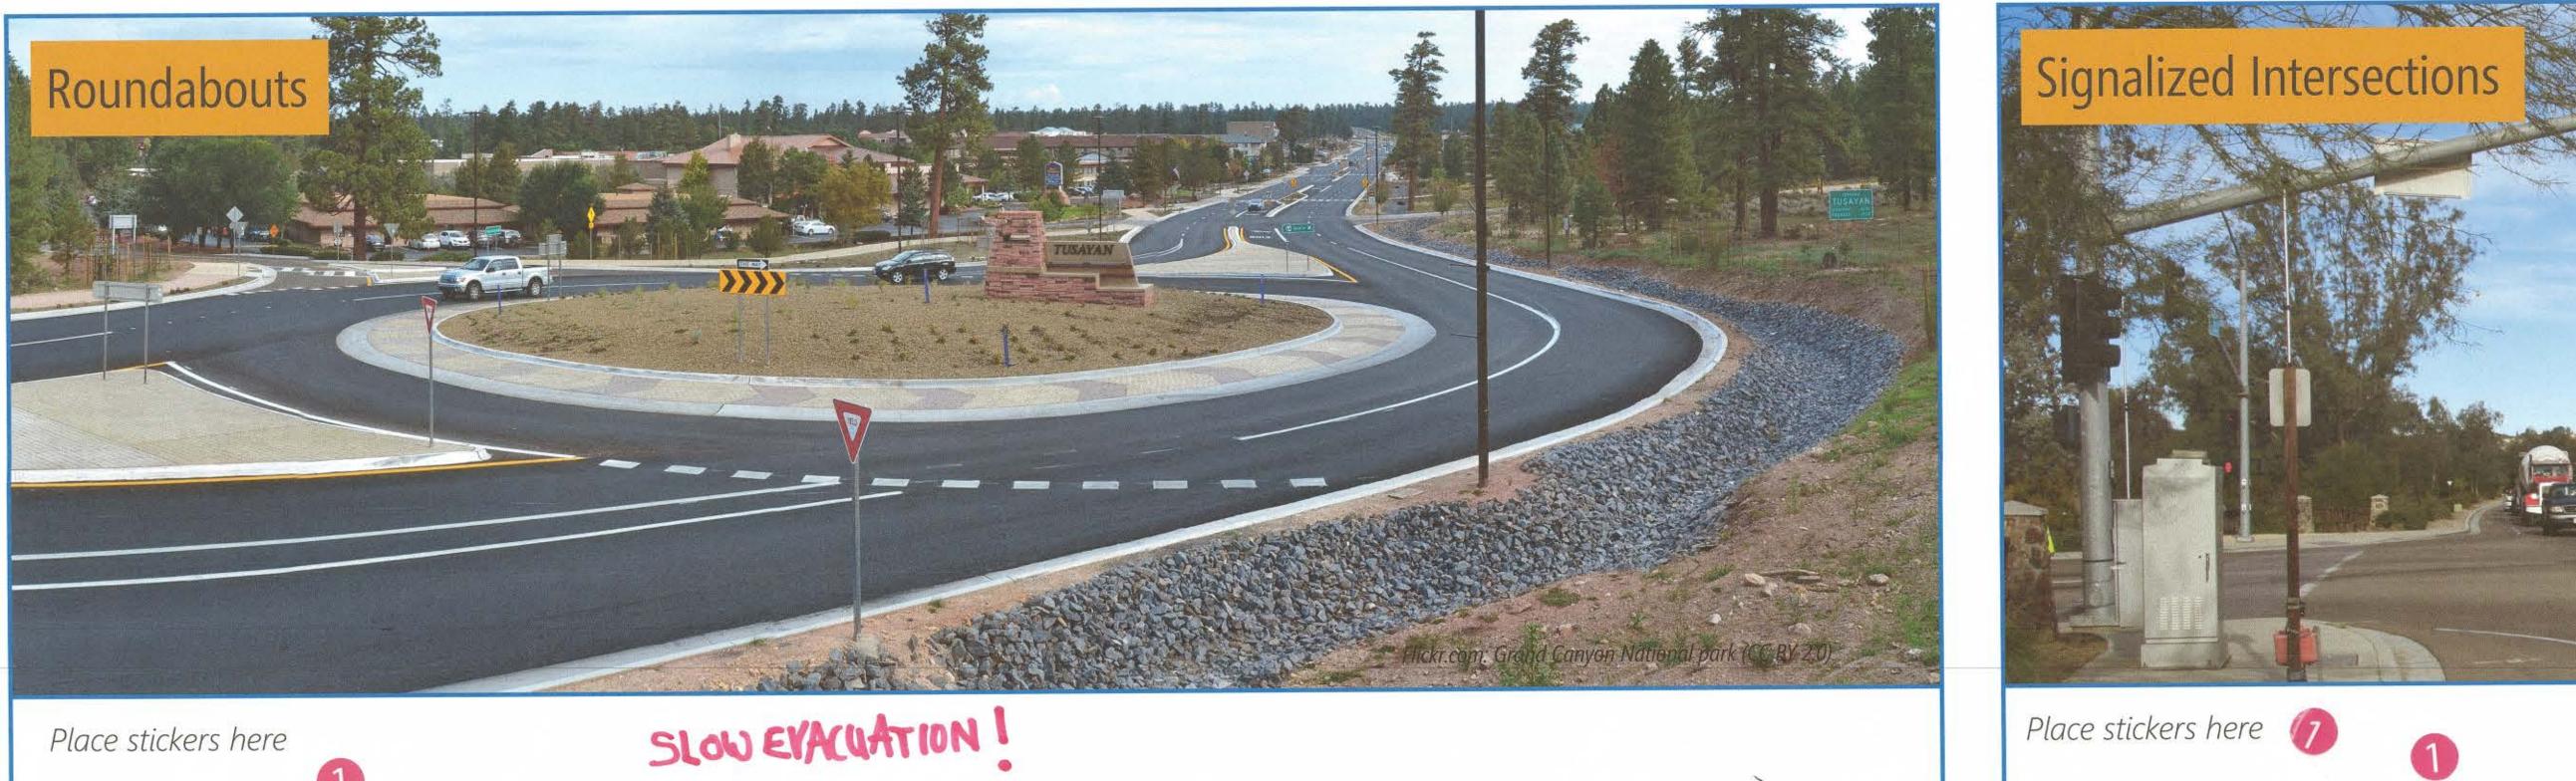

#### Place stickers on the **THREE** improvements you would most like to see on Valley Center Road (1 = highest priority, 3 = lowest priority)

Place stickers here

195

3

Place stickers here

3