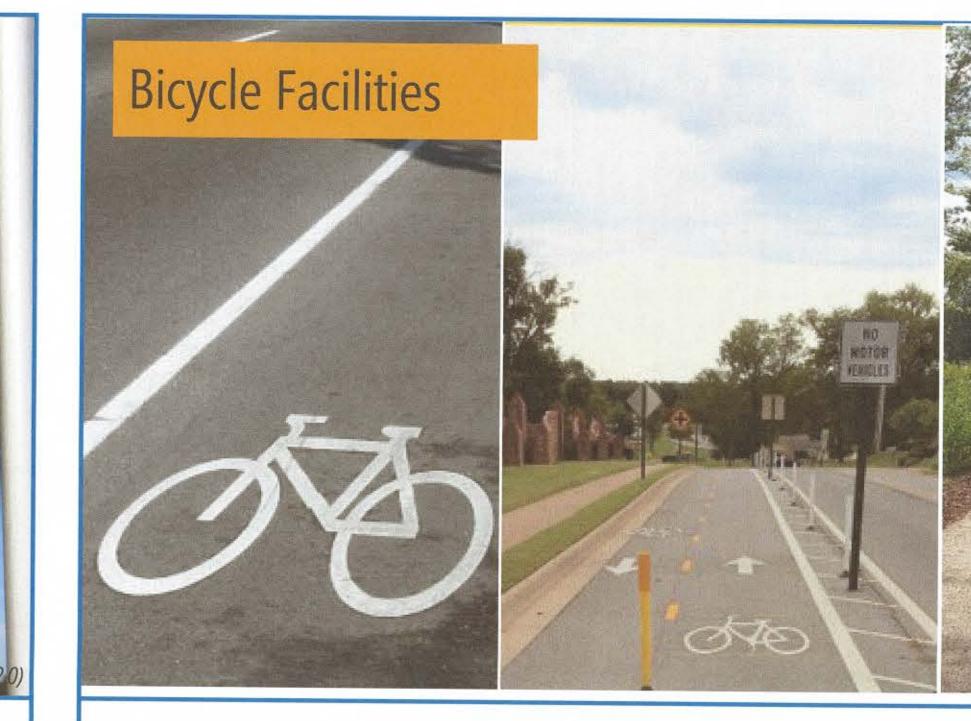

ace stickers here



# **Corridor Priorities** What would you like to see?

#### Place stickers on the **THREE** improvements you would most like to see on Valley Center Road (1 = highest priority, 3 = lowest priority)

Place stickers here

195

3





Place stickers here

3





### Corridor Priorities What would you like to see?



Place stickers here 💋



Place stickers here 3 2 2 More equestrian traits.



Place stickers here









Place stickers here





Place stickers here





### **Corridor Priorities** What would you like to see?











1



Place stickers here unnecessary





Place stickers here



E

Place stickers here

### **Corridor Priorities** What would you like to see?

Place stickers here

Place stickers here



a little and the second



Place stickers here













### **Corridor Priorities** What would you like to see?



Place stickers here













#### - IMPROVE traffic fow

- slow speed Attractive
- Safer
- less expensive long term.





Place stickers here e helt had hat

# **Corridor Priorities** What would you like to see?



Place stickers here (3)



2





Place stickers here





Place stickers here Additional trails.

1 0 2 3

should be for all - NON-motorized use Horses + bicycles too. should connect schools- to Parks-To tlousing Developments.

### Corridor Priorities What would you like to see?

Place stickers here



Place stickers here Safe crossings for Equestrians are important.



Place stickers here





Place stickers here



Should be safer + connects schools - parks - Developments







Place stickers here

###